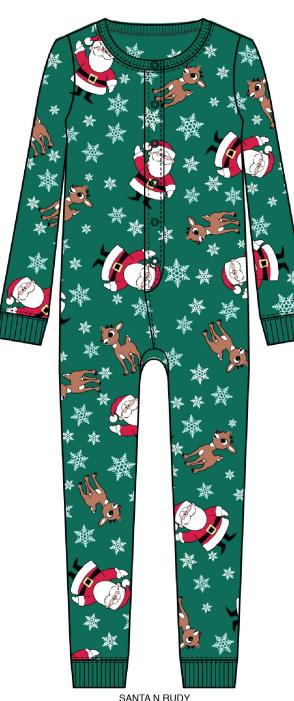

## TOM LAYOUTS/ WALMART/S42010/ LAYOUTS/ S4 LICENSED UNION SUITS

THE GRINCH HEAD TOSS MICROFLEECE UNION SUIT - BLACK

SANTA N RUDY MICROFLEECE UNION SUIT- GREEN

CHILLY SKATE DAY
MICROFLEECE UNION SUIT- LT BLUE