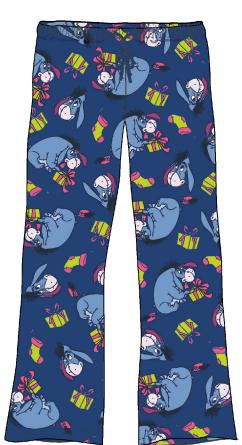

MAGIC TINK HOLIDAY

SOFT TOUCH FLEECE RUFFLE PANT

SANTA MICKEY SOFT TOUCH FLEECE RUFFLE PANT

EEYORE & PIGLET LONG SLEEVE HENLEY

EEYORE & PIGLET SOFT TOUCH FLEECE RUFFLE PANT

SNOW WHITE ORNAMENT SOFT TOUCH FLEECE RUFFLE PANT