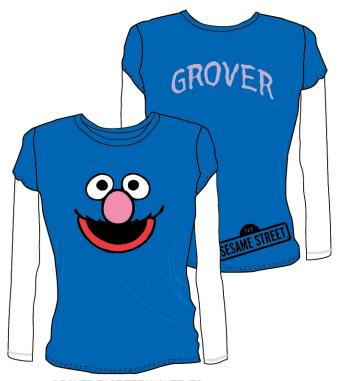

TICKLE ME! ELMO SCULPTED FACE TOSS FLEECE PANT - PINK

GROVER FACE TEE W/SLEEVES

GROVER SCULPTED FACE TOSS FLEECE PANT - WHITE