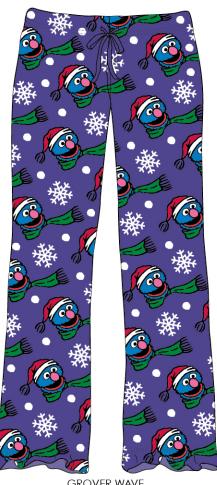

NLEY



SKATE DAY SCULPTED FLEECE RUFFLE PANT







MAGIC TINK HOLIDAY LONG SLEEVE HENLEY

MAGIC TINK HOLIDAY

SOFT TOUCH FLEECE RUFFLE PANT



SANTA MICKEY SOFT TOUCH FLEECE RUFFLE PANT

EEYORE & PIGLET LONG SLEEVE HENLEY



EEYORE & PIGLET SOFT TOUCH FLEECE RUFFLE PANT



SNOW WHITE ORNAMENT SOFT TOUCH FLEECE RUFFLE PANT



WINTER GIFT TINKERBELL SOFT TOUCH FLEECE RUFFLE PANT









TIS THE SEASON TO BE GROUCHY LONG SLEEVE HENLEY- ULTRAMARINE GREEN



TIS THE SEASON TO BE GROUCHY SOFT TOUCH FLEECE RUFFLE PANT- BLACK



HO HO ELMO LONG SLEEVE HENLEY- HEATHER GRAY



SANTA'S LITTLE HELPER SOFT TOUCH FLEECE RUFFLE PANT- RED



COOKIE GINGERBREAD LONG SLEEVE HENLEY- PRINCESS BLUE



COOKIE GINGERBREAD SOFT TOUCH FLEECE RUFFLE PANT-LIMOGES



GROVER SNOW WAVE LONG SLEEVE HENLEY- HOT PINK



**GROVER WAVE** SOFT TOUCH FLEECE RUFFLE PANT- PURPLE PASSION



## STOM LAYOUTS/ WALMART/ S4 2010/ LAYOUTS/ DISNEY THERMAL SE



TINK NAVAJO BLUES STRIPE THERMAL LONG SLEEVE CREW



TINK NAVAJO BLUES STRIPE THERMAL LEGGING



MICKEY AND MINNIE SNOW DOT THERMAL LONG SLEEVE CREW



MICKEY AND MINNIE SNOW DOT THERMAL LEGGING



TINK NAVAJO BLUES ENGINEERED THERMAL LONG SLEEVE CREW



TINK NAVAJO BLUES ENGINEERED THERMAL LEGGING



BAMBI ON ICE THERMAL LONG SLEEVE CREW



BAMBI ON ICE THERMAL LEGGING







GRINCH HEART STRIPE THERMAL LONG SLEEVE CREW



RUDOLPH JUMP THERMAL LONG SLEEVE CREW



CHILLY SKATER STRIPE THERMAL LONG SLEEVE CREW



COKE SQUARE THERMAL LONG SLEEVE CREW



OSCAR SCRAM STRIPE THERMAL LONG SLEEVE CREW



MR TICKLES DOT ELMO THERMAL LONG SLEEVE CREW



GRINCH HEART ST