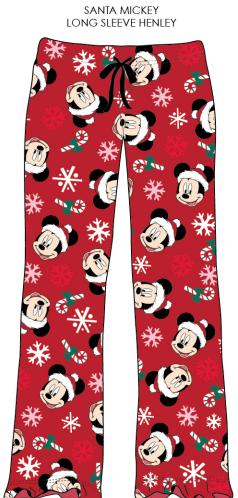

MAGIC TINK HOLIDAY

SOFT TOUCH FLEECE RUFFLE PANT

SANTA MICKEY SOFT TOUCH FLEECE RUFFLE PANT

EEYORE & PIGLET LONG SLEEVE HENLEY

EEYORE & PIGLET SOFT TOUCH FLEECE RUFFLE PANT

SNOW WHITE ORNAMENT SOFT TOUCH FLEECE RUFFLE PANT