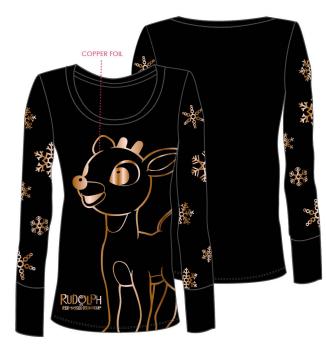

RUDOLPH SNOWFLAKE LONGSLEEVE SCOOPNECK TEE BLACK w/ copper foil

RUDOLPH SNOWFLAKES
MICROFLEECE POM POM YOGA PANT
VIRIDINE GREEN w/ copper foil

CHILLY SNOWSHOWER
LONGSLEEVE SCOOPNECK TEE
HEATHER GRAY w/ high gloss black print