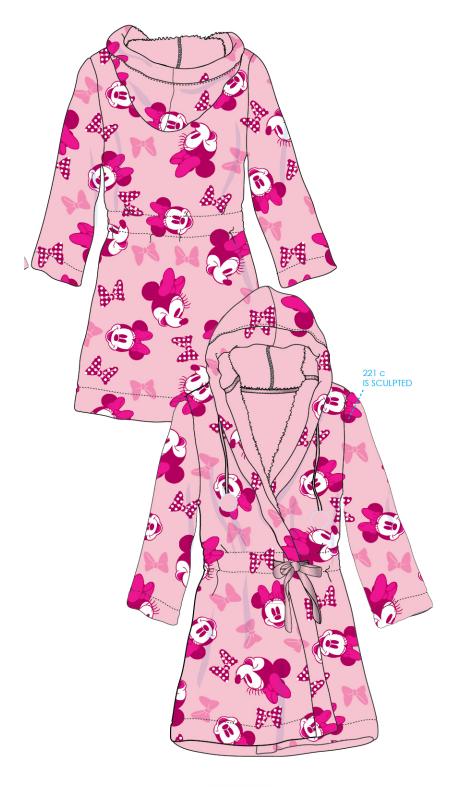

# STOM LAYOUTS/ WALMART/S42010/ LAYOUTS/ S4 DISNEY SCULPTED FLEECE ROBES 20

CLASSIC MICKEY
SCULPTED FLEECE HOODIE ROBE

TINK FRONT AND BACK SCULPTED FLEECE HOODIE ROBE

MINNIE BOWS
SCULPTED FLEECE HOODIE ROBE

TICKLE ME ELMO SCULPTED

SCULPTED FLEECE HOODIE ROBE

SCULPTED FLEECE HOODIE ROBE

TINK FRONT AND BACK SCULPTED FLEECE HOODIE ROBE SCULPTED FLEECE HOODIE ROBE

MERRY GRINCHMAS! SCULPTED FLEECE HOODIE ROBE

TOM LAYOUTS/ WALMABT/S42010/ LAYOUTS/ S4 LICENS