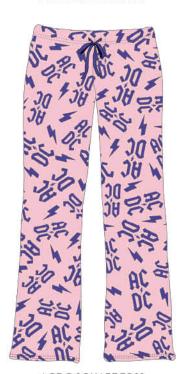

## HOLDE B

MARIO AND YOSHI LONG SLEEVE HENLEY

MARIO AND YOSHI SOFT TOUCH FLEECE PANT

CORE PACMAN LONG SLEEVE HENLEY

CHOMP CHOMP SOFT TOUCH FLEECE PANT

ACDC SQUARE LONG SLEEVE HENLEY

ACDC SQUARE TOSS SOFT TOUCH FLEECE PANT

## HOLLING.

MARIO AND YOSHI LONG SLEEVE HENLEY

MARIO AND YOSHI SOFT TOUCH FLEECE PANT

CORE PACMAN LONG SLEEVE HENLEY

CHOMP CHOMP SOFT TOUCH FLEECE PANT

ACDC SQUARE LONG SLEEVE HENLEY

ACDC SQUARE TOSS SOFT TOUCH FLEECE PANT