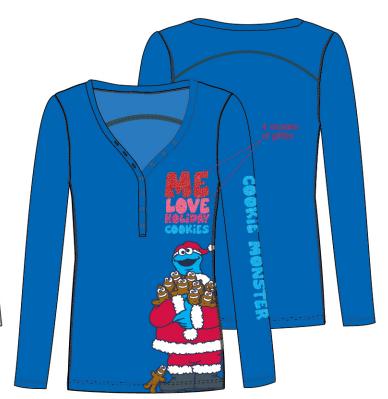

SANTA'S LITTLE HELPER SOFT TOUCH FLEECE RUFFLE PANT- RED

COOKIE GINGERBREAD LONG SLEEVE HENLEY- PRINCESS BLUE

COOKIE GINGERBREAD SOFT TOUCH FLEECE RUFFLE PANT-LIMOGES

GROVER SNOW WAVE LONG SLEEVE HENLEY- HOT PINK