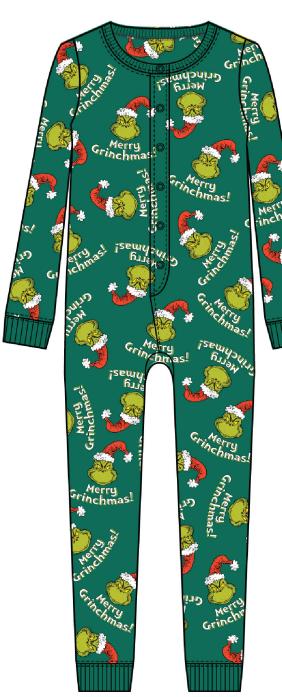

## STOM LAYOUTS/ WALMART/S42010/ LAYOUTS/ S4 LICENSED UNION SUIT

'TIS THE SEASON TO BE GROUCHY MICROFLEECE UNION SUIT- BLACK

MERRY GRINCHMAS! MICROFLEECE UNION SUIT- GREEN

HO HO ELMO! MICROFLEECE UNION SUIT- RED