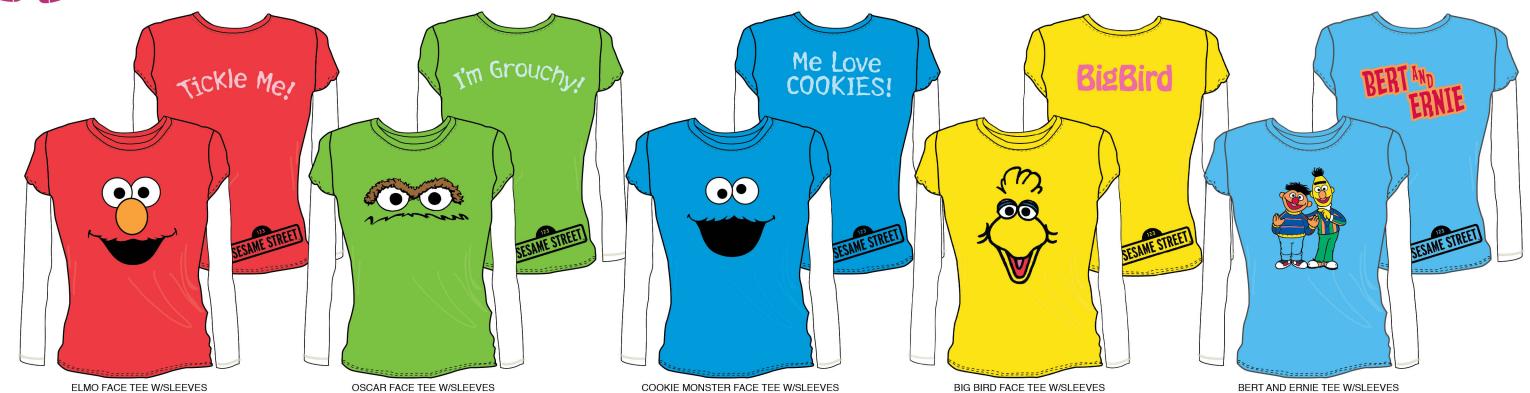

COOKIE MONSTER FACE TEE W/SLEEVES

ME LOVE COOKIES! CM SCULPTED FACE TOSS FLEECE PANT - LIGHT BLUE

OSCAR FACE TEE W/SLEEVES

I'M GROUCHY! OSCAR SCULPTED FACE TOSS FLEECE PANT - LIGHT TURQUIOSE

ELMO FACE TEE W/SLEEVES

TICKLE ME! ELMO SCULPTED FACE TOSS FLEECE PANT - PINK

GROVER FACE TEE W/SLEEVES

GROVER SCULPTED FACE TOSS FLEECE PANT - WHITE