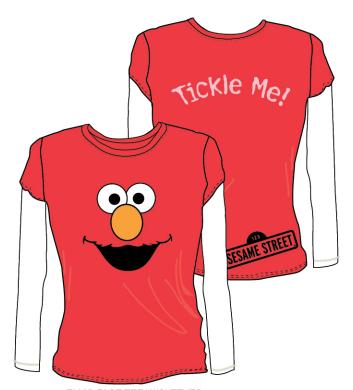

COOKIE MONSTER FACE TEE W/SLEEVES

ME LOVE COOKIES! CM SCULPTED FACE TOSS FLEECE PANT - LIGHT BLUE

OSCAR FACE TEE W/SLEEVES

I'M GROUCHY! OSCAR SCULPTED FACE TOSS FLEECE PANT - LIGHT TURQUIOSE

ELMO FACE TEE W/SLEEVES

TICKLE ME! ELMO SCULPTED FACE TOSS FLEECE PANT - PINK

GROVER FACE TEE W/SLEEVES

GROVER SCULPTED FACE TOSS FLEECE PANT - WHITE