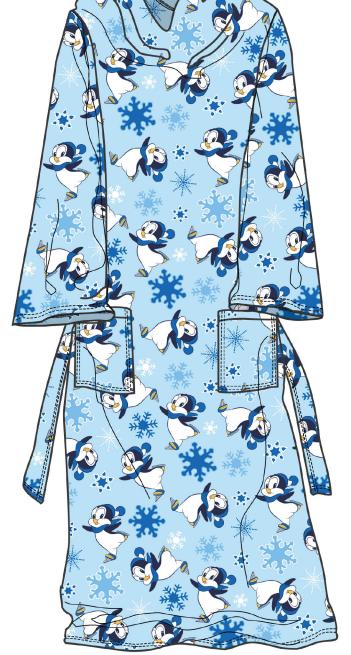

## JSTOM LAYOUTS/ WALMART/S42010/ LAYOUTS/ S4 FLEECE COZY ROBES 2010

GRINCH HEADS TOSS BELTED FLEECE COZY ROBE-BLACK

RUDOLPH JUMP TOSS BELTED FLEECE COZY ROBE-RED

CHILLY SKATE DAY TOSS BELTED FLEECE COZY ROBE-LIGHT BLUE