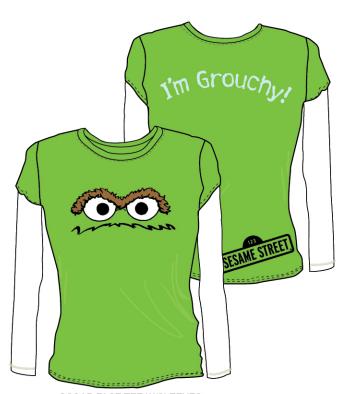

COOKIE MONSTER FACE TEE W/SLEEVES

ME LOVE COOKIES! CM SCULPTED FACE TOSS FLEECE PANT - LIGHT BLUE

OSCAR FACE TEE W/SLEEVES

I'M GROUCHY! OSCAR SCULPTED FACE TOSS FLEECE PANT - LIGHT TURQUIOSE

ELMO FACE TEE W/SLEEVES