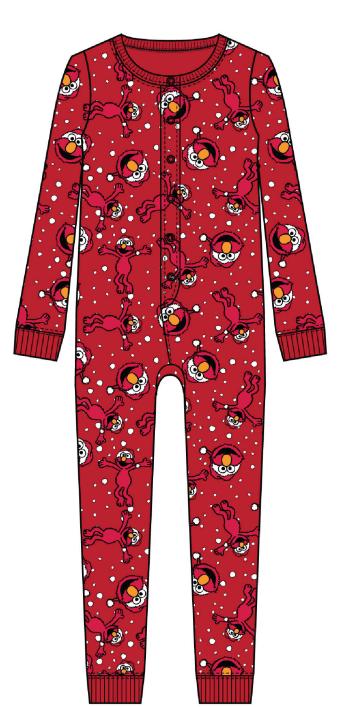

## Knock Your Socks Off!

I'M GRUMPY MICROFLEECE FOOTIE UNION SUIT- GREEN

MICKEY DOT
MICROFLEECE FOOTIE UNION SUIT- RED

EEYORE STOCKING
MICROFLEECE FOOTIE UNION SUIT- NAVY

TINK FLAKES TOSS
MICROFLEECE FOOTIE UNION SUIT- VERY BERRY