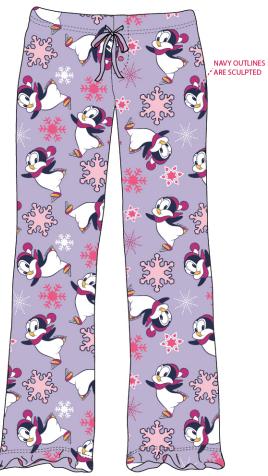

MAGIC TINK HOLIDAY

SOFT TOUCH FLEECE RUFFLE PANT

SANTA MICKEY SOFT TOUCH FLEECE RUFFLE PANT

EEYORE & PIGLET LONG SLEEVE HENLEY

EEYORE & PIGLET SOFT TOUCH FLEECE RUFFLE PANT

SNOW WHITE ORNAMENT SOFT TOUCH FLEECE RUFFLE PANT

WINTER GIFT TINKERBELL SOFT TOUCH FLEECE RUFFLE PANT

TIS THE SEASON TO BE GROUCHY LONG SLEEVE HENLEY- ULTRAMARINE GREEN

TIS THE SEASON TO BE GROUCHY SOFT TOUCH FLEECE RUFFLE PANT- BLACK

HO HO ELMO LONG SLEEVE HENLEY- HEATHER GRAY