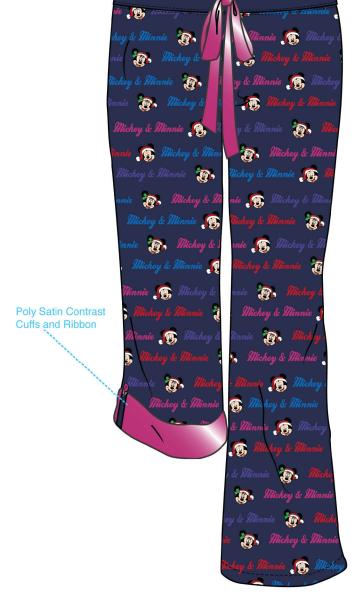

MMA ELITE WINGS GYM SHORT- PURPLE

XMAS NAMES SOFT TOUCH ROLL UP SLEEP PANT - NAVY

ST. MICK SOFT TOUCH ROLL UP SLEEP PANT - PINK

SOFT TOUCH ROLL UP SLEEP PANT - HOT PINK