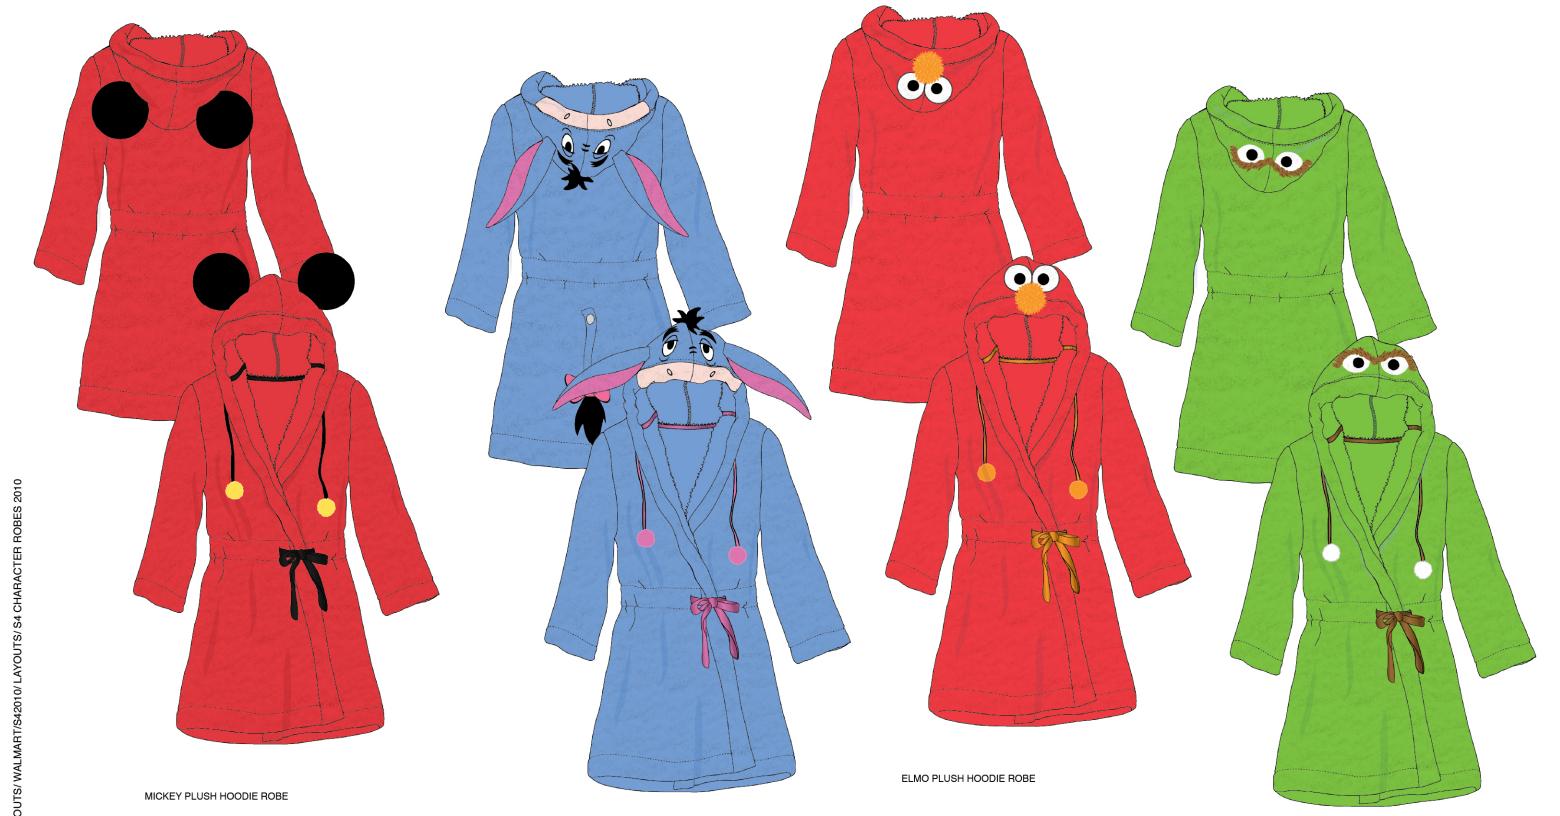

ACDC OMBRE THERMAL LEGGING

EEYORE FACE PLUSH HOODIE ROBE

GROUCH PLUSH HOODIE ROBE

RUDOLPH PLUSH HOODIE ROBE

TICKLE ME ELMO SCULPTED

SCULPTED FLEECE HOODIE ROBE

SCULPTED FLEECE HOODIE ROBE

TINK FRONT AND BACK SCULPTED FLEECE HOODIE ROBE SCULPTED FLEECE HOODIE ROBE

MERRY GRINCHMAS! SCULPTED FLEECE HOODIE ROBE

TOM LAYOUTS/ WALMABT/S42010/ LAYOUTS/ S4 LICENS

COKE BEAR HUG PLUSH HOODIE ROBE