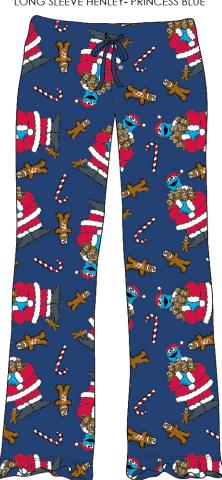

SANTA'S LITTLE HELPER SOFT TOUCH FLEECE RUFFLE PANT- RED

COOKIE GINGERBREAD LONG SLEEVE HENLEY- PRINCESS BLUE

COOKIE GINGERBREAD SOFT TOUCH FLEECE RUFFLE PANT-LIMOGES

GROVER SNOW WAVE LONG SLEEVE HENLEY- HOT PINK