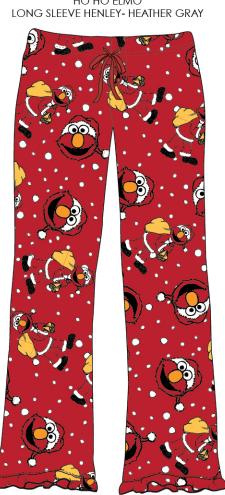

WINTER GIFT TINKERBELL SOFT TOUCH FLEECE RUFFLE PANT

TIS THE SEASON TO BE GROUCHY LONG SLEEVE HENLEY- ULTRAMARINE GREEN

TIS THE SEASON TO BE GROUCHY SOFT TOUCH FLEECE RUFFLE PANT- BLACK

HO HO ELMO LONG SLEEVE HENLEY- HEATHER GRAY