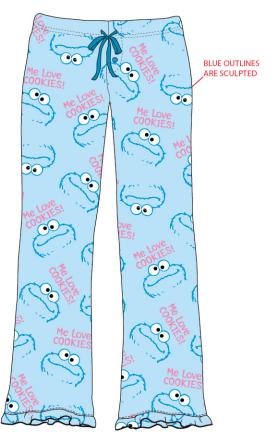

COOKIE MONSTER FACE TEE W/SLEEVES

ME LOVE COOKIES! CM SCULPTED FACE TOSS FLEECE PANT - LIGHT BLUE

OSCAR FACE TEE W/SLEEVES

I'M GROUCHY! OSCAR SCULPTED FACE TOSS FLEECE PANT - LIGHT TURQUIOSE

ELMO FACE TEE W/SLEEVES