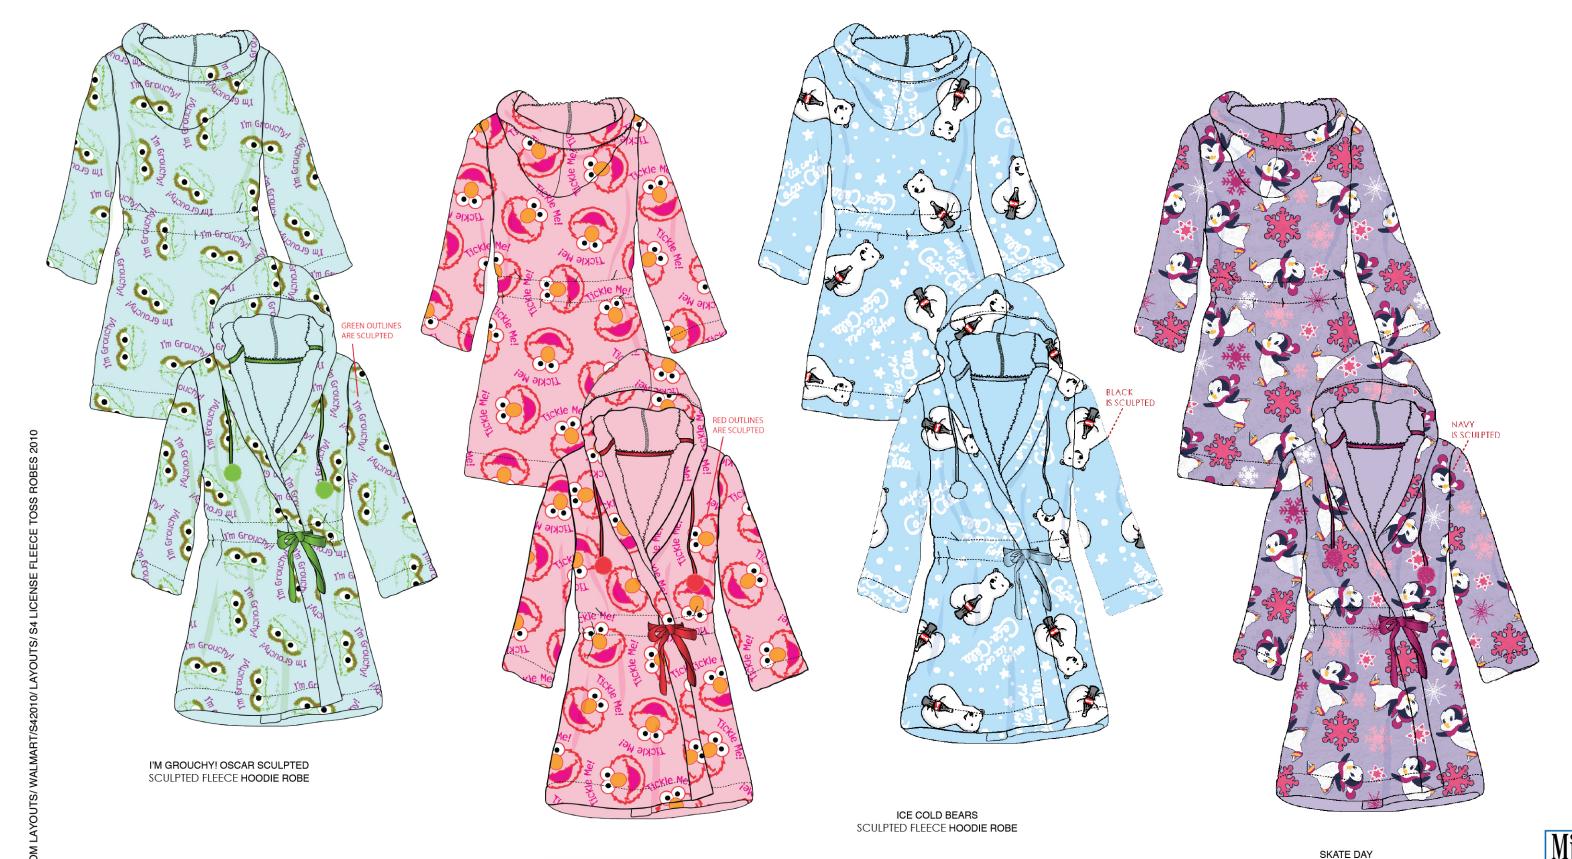

RUDOLPH JUMP SCULPTED FLEECE RUFFLE PANT

ICE COLD ALLOVER label

ICE COLD BEARS
SCULPTED FLEECE RUFFLE PANT

SKATE DAY LONG SLEEVE HENLEY

SKATE DAY SCULPTED FLEECE RUFFLE PANT

MAGIC TINK HOLIDAY LONG SLEEVE HENLEY

# STOM LAYOUTS/ WALMART/S42010/ LAYOUTS/ S4 DISNEY SCULPTED FLEECE ROBES 20

CLASSIC MICKEY
SCULPTED FLEECE HOODIE ROBE

TINK FRONT AND BACK SCULPTED FLEECE HOODIE ROBE

MINNIE BOWS
SCULPTED FLEECE HOODIE ROBE

TICKLE ME ELMO SCULPTED

SCULPTED FLEECE HOODIE ROBE

SCULPTED FLEECE HOODIE ROBE

TINK FRONT AND BACK SCULPTED FLEECE HOODIE ROBE SCULPTED FLEECE HOODIE ROBE

MERRY GRINCHMAS! SCULPTED FLEECE HOODIE ROBE

TOM LAYOUTS/ WALMABT/S42010/ LAYOUTS/ S4 LICENS