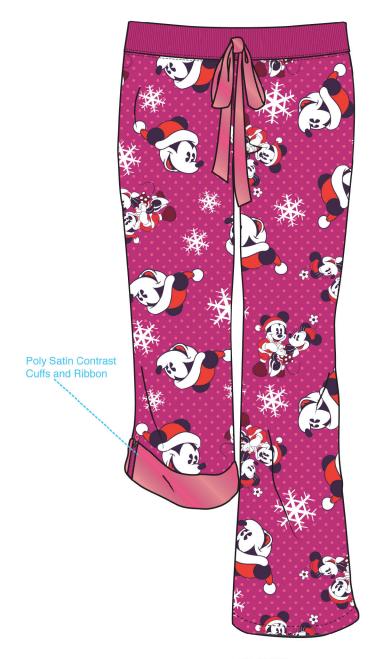

MMA ELITE WINGS GYM SHORT- PURPLE

XMAS NAMES SOFT TOUCH ROLL UP SLEEP PANT - NAVY

ST. MICK SOFT TOUCH ROLL UP SLEEP PANT - PINK

SOFT TOUCH ROLL UP SLEEP PANT - HOT PINK