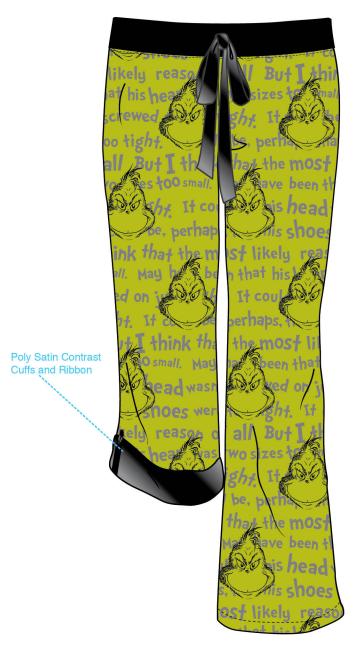

**GRINCH LOVE** 

SOFT TOUCH ROLL UP SLEEP PANT - BLACK

GRINCH TARTAN
SOFT TOUCH ROLL UP SLEEP PANT - BLACK

GRINCH TEXT SOFT TOUCH ROLL UP SLEEP PANT - GREEN