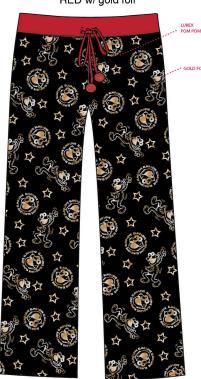

MAGIC TINK HOLIDAY

SOFT TOUCH FLEECE RUFFLE PANT

SANTA MICKEY SOFT TOUCH FLEECE RUFFLE PANT

EEYORE & PIGLET LONG SLEEVE HENLEY

EEYORE & PIGLET SOFT TOUCH FLEECE RUFFLE PANT

SNOW WHITE ORNAMENT SOFT TOUCH FLEECE RUFFLE PANT