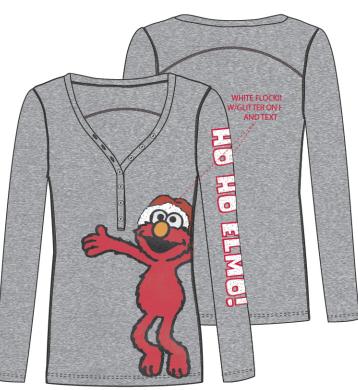

WINTER GIFT TINKERBELL SOFT TOUCH FLEECE RUFFLE PANT

TIS THE SEASON TO BE GROUCHY LONG SLEEVE HENLEY- ULTRAMARINE GREEN

TIS THE SEASON TO BE GROUCHY SOFT TOUCH FLEECE RUFFLE PANT- BLACK

HO HO ELMO LONG SLEEVE HENLEY- HEATHER GRAY