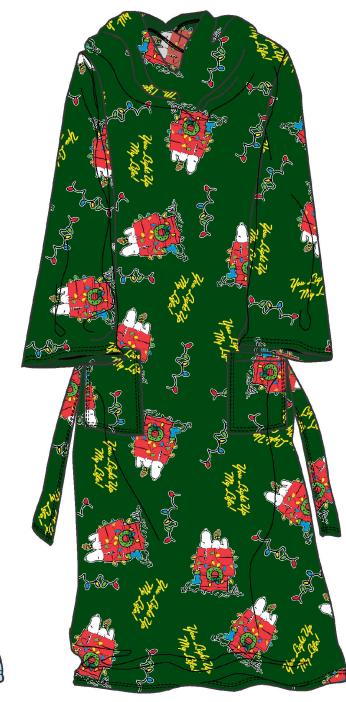

## CUSTOM LAYOUTS/ WALMART/S42010/ LAYOUTS/ S4 FLEECE COZY ROBES 2010

MERRY GRINCHMAS! BELTED FLEECE COZY ROBE-GREEN

COKE BEAR HUG BELTED FLEECE COZY ROBE-RED

RUDOLPH CIRCLES BELTED FLEECE COZY ROBE-WHITE