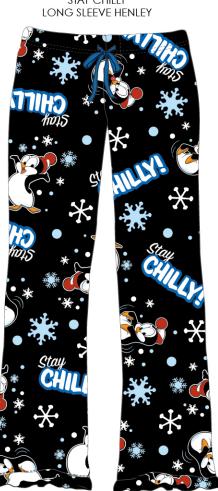

GRINCH SANTA LONG SLEEVE HENLEY

**GRINCHMAS EVE TOSS** 

SOFT TOUCH FLEECE RUFFLE PANT

COKE BEAR HUG SOFT TOUCH FLEECE RUFFLE PANT

STAY CHILLY LONG SLEEVE HENLEY

STAY CHILLY SOFT TOUCH FLEECE RUFFLE PANT

RUDOLPH CIRCLES LONG SLEEVE HENLEY