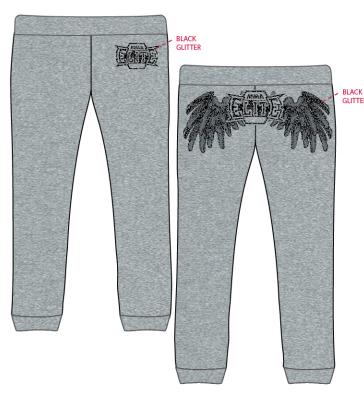

EEYORE STOCKING RUFFLE COLLAR MICRO PJ SET

MAGIC TINKER HOLIDAY RUFFLE COLLAR MICRO PJ SET

MMA SKULLY 3/4 SLEEVE SCOOPNECK TEE-PINK

MMA SKULLY 3/4 LEGGING-BLACK

MMA WING SPAN 3/4 LEGGING- HEATHER

MMA ROSES ARE 3/4 LEGGING -BLUE

MMA ELITE WINGS 3/4 LEGGING- PURPLE