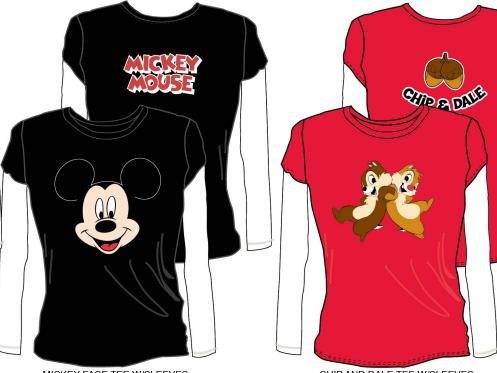

## **WALMART S4 2010**

CHIP AND DALE TEE W/SLEEVES MICKEY FACE TEE W/SLEEVES

CUSTOM LAYOUTS/ WALMART/S42010/ LAYOUTS/ S4 DISNEY

FOOTIE SETS 2010

ANIMAL FOOTIE YOGA PANT

EEYORE FOOTIE YOGA PANT

WINNIETHE POOH FOOTIE YOGA PANT