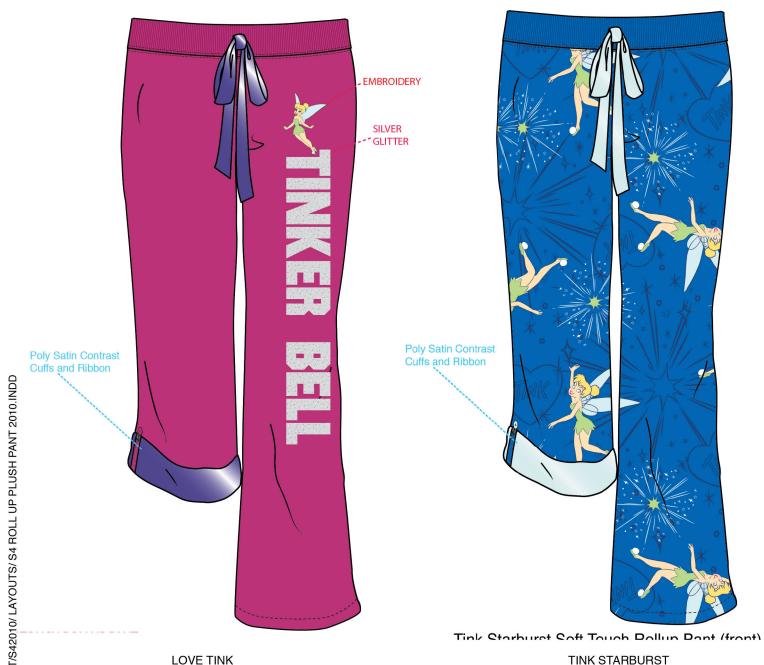

## **WALMART S4 2010**

**Poly Satin Contrast** Cuffs and Ribbon Tin

TINK STARBURST SOFT TOUCH ROLL UP SLEEP PANT -BLUE

**TINKER TARTAN** SOFT TOUCH ROLL UP SLEEP PANT - PINK

MERRY AND NICE TINK SOFT TOUCH ROLL UP SLEEP PANT - WHITE