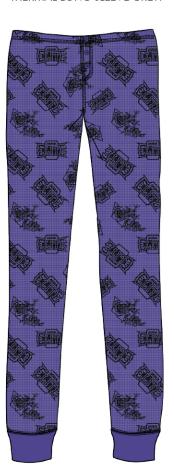

# OM LATOOLS/ WALMAN I/ 34 ZOLO/ LATOOLS/ LICENSED I NEHIMAL SELS\_34 ZOLO EXITA

ACDC OMBRE FOIL THERMAL LONG SLEEVE CREW

MMA ELITE LOGO ROSES THERMAL LONG SLEEVE CREW

BON JOVI BIG HEART THERMAL LONG SLEEVE CREW

ACDC OMBRE THERMAL LEGGING

RUDOLPH JUMP THERMAL LEGGING

BON JOVI BIG HEART THERMAL LEGGNG