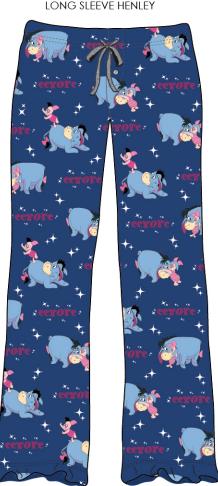

MAGIC TINK HOLIDAY

SOFT TOUCH FLEECE RUFFLE PANT

SANTA MICKEY SOFT TOUCH FLEECE RUFFLE PANT

EEYORE & PIGLET LONG SLEEVE HENLEY

EEYORE & PIGLET SOFT TOUCH FLEECE RUFFLE PANT

SNOW WHITE ORNAMENT SOFT TOUCH FLEECE RUFFLE PANT