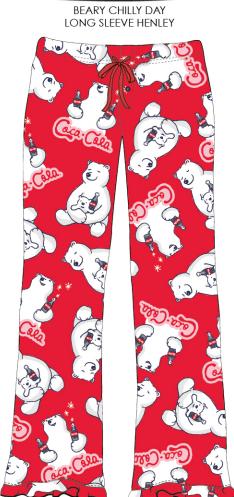

GRINCH SANTA LONG SLEEVE HENLEY

**GRINCHMAS EVE TOSS** 

SOFT TOUCH FLEECE RUFFLE PANT

COKE BEAR HUG SOFT TOUCH FLEECE RUFFLE PANT

STAY CHILLY LONG SLEEVE HENLEY

STAY CHILLY SOFT TOUCH FLEECE RUFFLE PANT

RUDOLPH CIRCLES LONG SLEEVE HENLEY