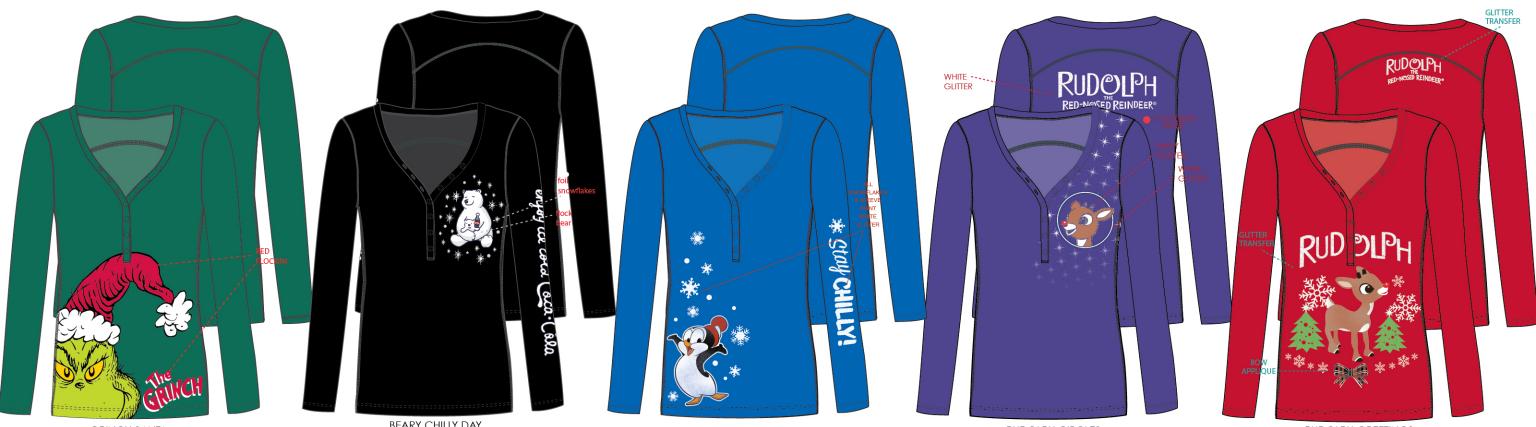

GRINCH SANTA LONG SLEEVE HENLEY

**GRINCHMAS EVE TOSS** 

SOFT TOUCH FLEECE RUFFLE PANT

COKE BEAR HUG SOFT TOUCH FLEECE RUFFLE PANT

STAY CHILLY LONG SLEEVE HENLEY

STAY CHILLY SOFT TOUCH FLEECE RUFFLE PANT

RUDOLPH CIRCLES LONG SLEEVE HENLEY

RUDOLPH CIRCLES SOFT TOUCH FLEECE RUFFLE PANT

RUDOLPH GREETINGS SOFT TOUCH FLEECE RUFFLE PANT

THE GRINCH OUTLINE STAR LONG SLEEVE HENLEY

THE GRINCH OUTLINE STAR SCULPTED FLEECE RUFFLE PANT

RUDOLPH SNOWBALL LONG SLEEVE HENLEY

RUDOLPH JUMP SCULPTED FLEECE RUFFLE PANT

ICE COLD ALLOVER label

ICE COLD BEARS
SCULPTED FLEECE RUFFLE PANT

SKATE DAY LONG SLEEVE HENLEY

SKATE DAY SCULPTED FLEECE RUFFLE PANT

MAGIC TINK HOLIDAY LONG SLEEVE HENLEY

WINTER GIFT TINKERBELL SOFT TOUCH FLEECE RUFFLE PANT

TIS THE SEASON TO BE GROUCHY LONG SLEEVE HENLEY- ULTRAMARINE GREEN

TIS THE SEASON TO BE GROUCHY SOFT TOUCH FLEECE RUFFLE PANT- BLACK

HO HO ELMO LONG SLEEVE HENLEY- HEATHER GRAY

## CUSTOM LAYOUTS/ WALMART/S42010/ LAYOUTS/ S4 FLEECE COZY ROBES 2010

MERRY GRINCHMAS! BELTED FLEECE COZY ROBE-GREEN

COKE BEAR HUG BELTED FLEECE COZY ROBE-RED

RUDOLPH CIRCLES BELTED FLEECE COZY ROBE-WHITE