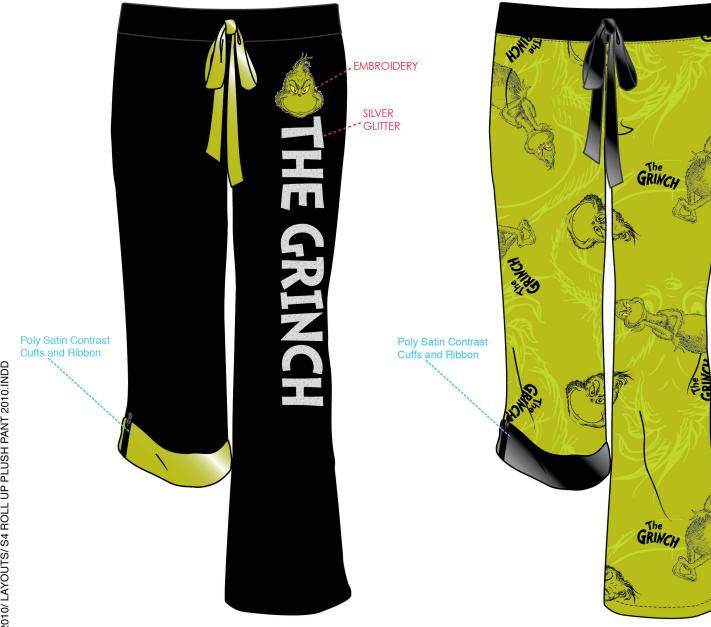

**GRINCH LOVE** 

SOFT TOUCH ROLL UP SLEEP PANT - BLACK

GRINCH TARTAN
SOFT TOUCH ROLL UP SLEEP PANT - BLACK

GRINCH TEXT SOFT TOUCH ROLL UP SLEEP PANT - GREEN