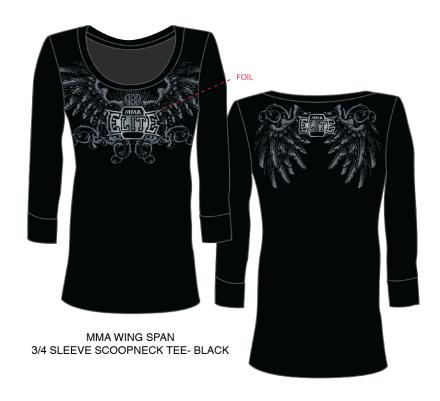

EEYORE STOCKING RUFFLE COLLAR MICRO PJ SET

MAGIC TINKER HOLIDAY RUFFLE COLLAR MICRO PJ SET

MMA SKULLY 3/4 SLEEVE SCOOPNECK TEE-PINK

MMA SKULLY 3/4 LEGGING-BLACK

MMA WING SPAN 3/4 LEGGING- HEATHER

MMA ROSES ARE 3/4 LEGGING -BLUE