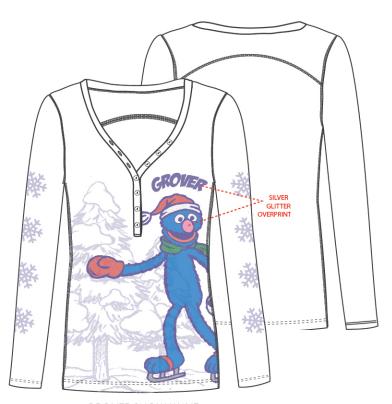

SANTA'S LITTLE HELPER SOFT TOUCH FLEECE RUFFLE PANT- RED

COOKIE GINGERBREAD LONG SLEEVE HENLEY- PRINCESS BLUE

COOKIE GINGERBREAD SOFT TOUCH FLEECE RUFFLE PANT-LIMOGES

GROVER SNOW WAVE LONG SLEEVE HENLEY- HOT PINK