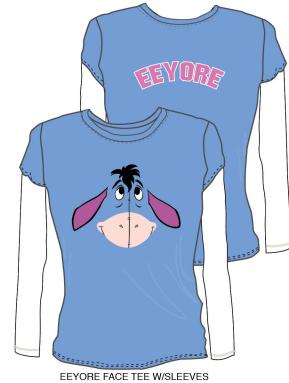

## **WALMART S4 2010**

CHIP AND DALE TEE W/SLEEVES MICKEY FACE TEE W/SLEEVES

CUSTOM LAYOUTS/ WALMART/S42010/ LAYOUTS/ S4 DISNEY

FOOTIE SETS 2010

ANIMAL FOOTIE YOGA PANT

EEYORE FOOTIE YOGA PANT

WINNIETHE POOH FOOTIE YOGA PANT