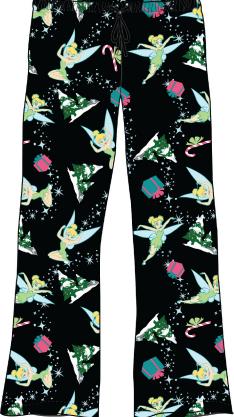

MAGIC TINK HOLIDAY

SOFT TOUCH FLEECE RUFFLE PANT

SANTA MICKEY SOFT TOUCH FLEECE RUFFLE PANT

EEYORE & PIGLET LONG SLEEVE HENLEY

EEYORE & PIGLET SOFT TOUCH FLEECE RUFFLE PANT

SNOW WHITE ORNAMENT SOFT TOUCH FLEECE RUFFLE PANT