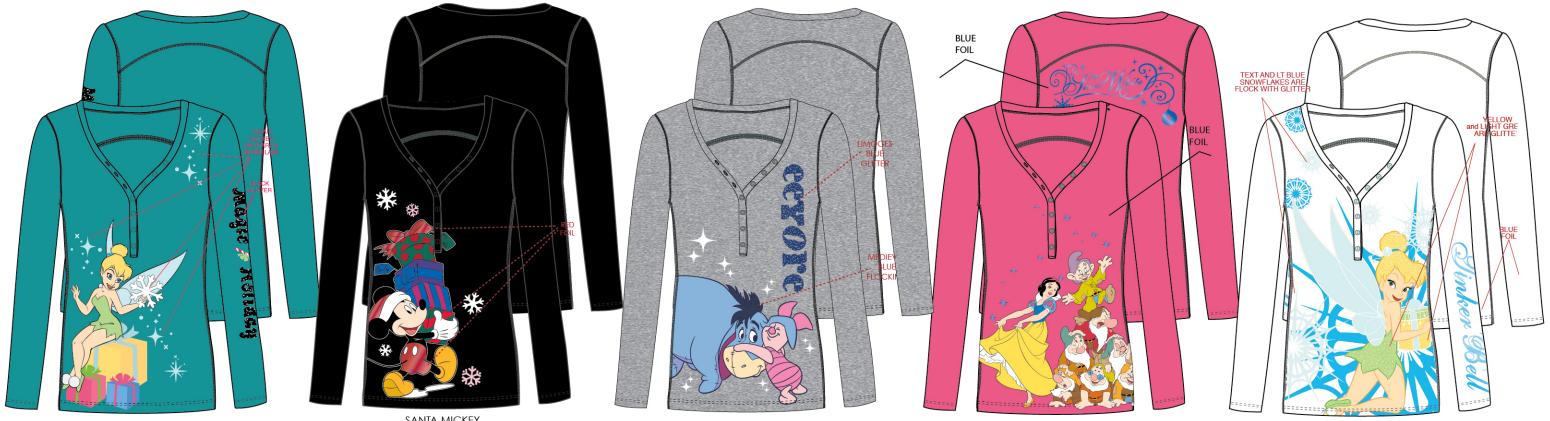

MAGIC TINK HOLIDAY

SOFT TOUCH FLEECE RUFFLE PANT

SANTA MICKEY SOFT TOUCH FLEECE RUFFLE PANT

EEYORE & PIGLET LONG SLEEVE HENLEY

EEYORE & PIGLET SOFT TOUCH FLEECE RUFFLE PANT

SNOW WHITE ORNAMENT SOFT TOUCH FLEECE RUFFLE PANT

WINTER GIFT TINKERBELL SOFT TOUCH FLEECE RUFFLE PANT

TIS THE SEASON TO BE GROUCHY LONG SLEEVE HENLEY- ULTRAMARINE GREEN

TIS THE SEASON TO BE GROUCHY SOFT TOUCH FLEECE RUFFLE PANT- BLACK

HO HO ELMO LONG SLEEVE HENLEY- HEATHER GRAY