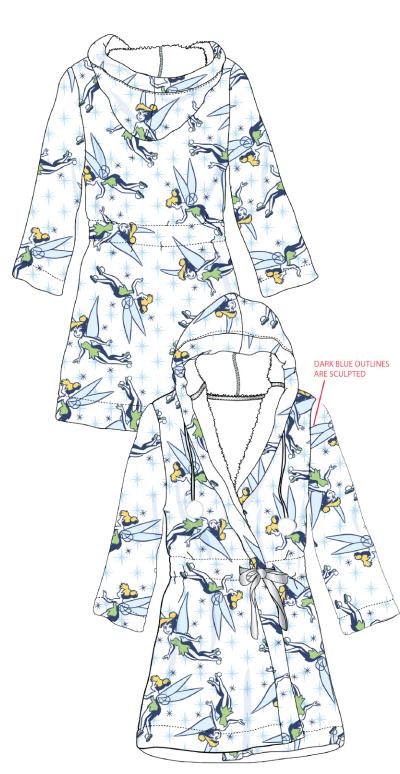

# STOM LAYOUTS/ WALMART/S42010/ LAYOUTS/ S4 DISNEY SCULPTED FLEECE ROBES 20

CLASSIC MICKEY
SCULPTED FLEECE HOODIE ROBE

TINK FRONT AND BACK SCULPTED FLEECE HOODIE ROBE

MINNIE BOWS
SCULPTED FLEECE HOODIE ROBE