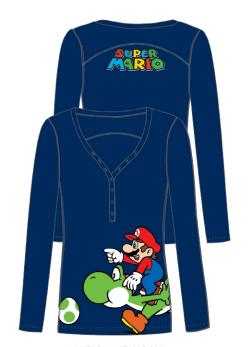

## HOLDE B

MARIO AND YOSHI LONG SLEEVE HENLEY

MARIO AND YOSHI SOFT TOUCH FLEECE PANT

CORE PACMAN LONG SLEEVE HENLEY

CHOMP CHOMP SOFT TOUCH FLEECE PANT

ACDC SQUARE LONG SLEEVE HENLEY

ACDC SQUARE TOSS SOFT TOUCH FLEECE PANT

## HOLLING.

MARIO AND YOSHI LONG SLEEVE HENLEY

MARIO AND YOSHI SOFT TOUCH FLEECE PANT

CORE PACMAN LONG SLEEVE HENLEY

CHOMP CHOMP SOFT TOUCH FLEECE PANT

ACDC SQUARE LONG SLEEVE HENLEY

ACDC SQUARE TOSS SOFT TOUCH FLEECE PANT