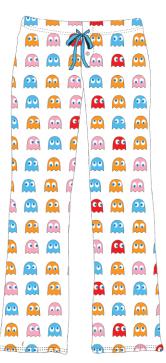

## HOLDE B

MARIO AND YOSHI LONG SLEEVE HENLEY

MARIO AND YOSHI SOFT TOUCH FLEECE PANT

CORE PACMAN LONG SLEEVE HENLEY

CHOMP CHOMP SOFT TOUCH FLEECE PANT

ACDC SQUARE LONG SLEEVE HENLEY

ACDC SQUARE TOSS SOFT TOUCH FLEECE PANT

## HOLLING.

MARIO AND YOSHI LONG SLEEVE HENLEY

MARIO AND YOSHI SOFT TOUCH FLEECE PANT

CORE PACMAN LONG SLEEVE HENLEY

CHOMP CHOMP SOFT TOUCH FLEECE PANT

ACDC SQUARE LONG SLEEVE HENLEY

ACDC SQUARE TOSS SOFT TOUCH FLEECE PANT