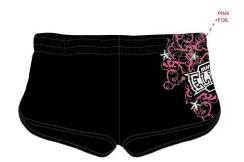

EEYORE STOCKING RUFFLE COLLAR MICRO PJ SET

MAGIC TINKER HOLIDAY RUFFLE COLLAR MICRO PJ SET

MMA SKULLY 3/4 SLEEVE SCOOPNECK TEE-PINK

MMA SKULLY 3/4 LEGGING-BLACK

MMA WING SPAN 3/4 LEGGING- HEATHER

MMA ROSES ARE 3/4 LEGGING -BLUE