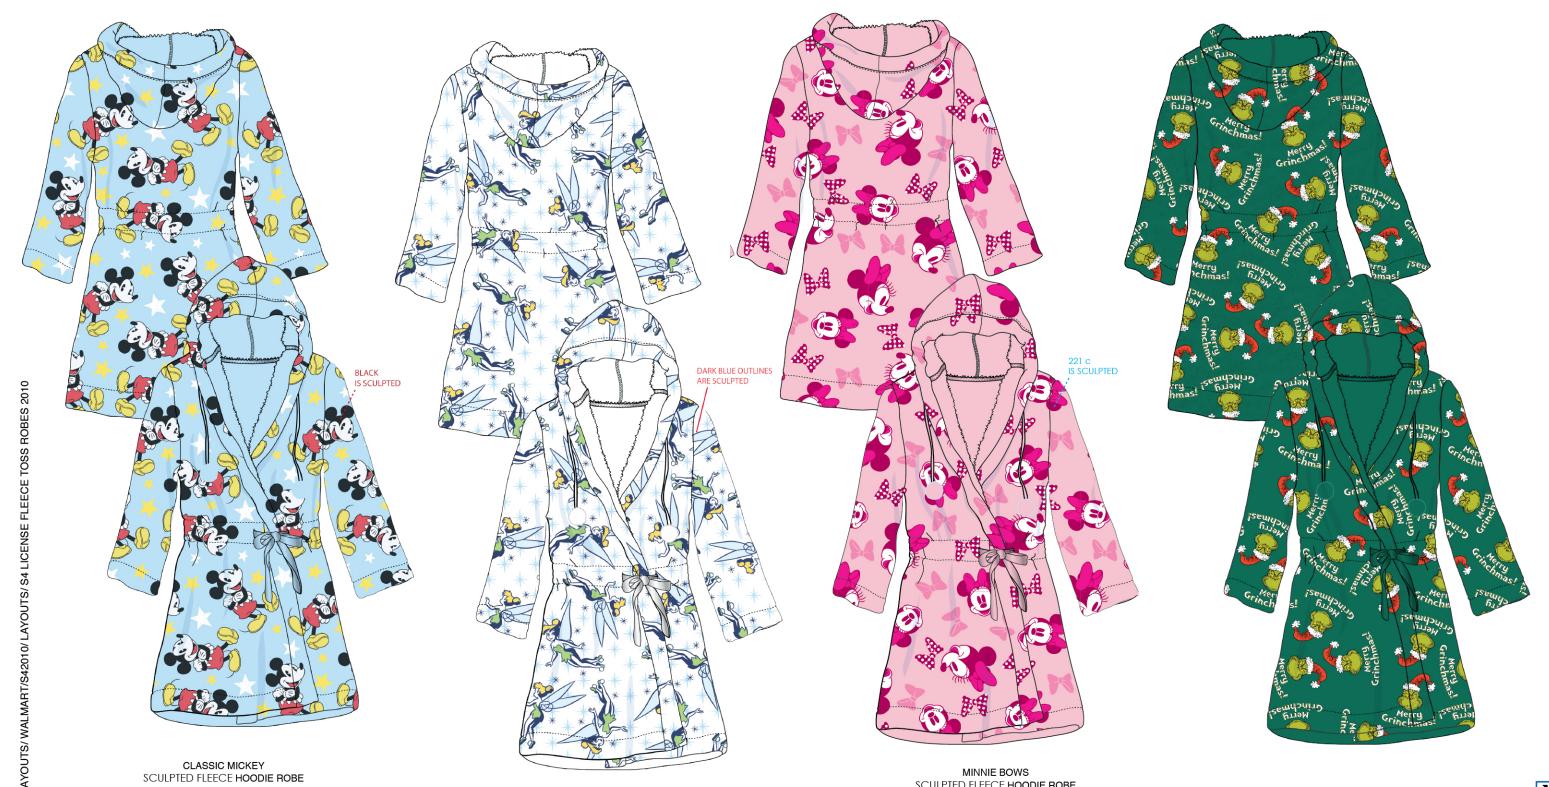

# STOM LAYOUTS/ WALMART/S42010/ LAYOUTS/ S4 DISNEY SCULPTED FLEECE ROBES 20

CLASSIC MICKEY
SCULPTED FLEECE HOODIE ROBE

TINK FRONT AND BACK SCULPTED FLEECE HOODIE ROBE

MINNIE BOWS
SCULPTED FLEECE HOODIE ROBE

TICKLE ME ELMO SCULPTED

SCULPTED FLEECE HOODIE ROBE

SCULPTED FLEECE HOODIE ROBE

TINK FRONT AND BACK SCULPTED FLEECE HOODIE ROBE SCULPTED FLEECE HOODIE ROBE

MERRY GRINCHMAS! SCULPTED FLEECE HOODIE ROBE

TOM LAYOUTS/ WALMABT/S42010/ LAYOUTS/ S4 LICENS