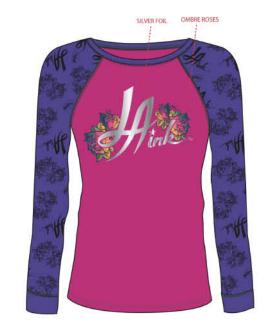

## HOLDE STATE

ACDC OMBRE FOIL THERMAL LONG SLEEVE CREW

LA INK LOGO ROSES THERMAL LONG SLEEVE CREW

LA INK ROSE LOGO TOSS THERMAL LEGGING

MIAMI INK STABBING HEART THERMAL LONG SLEEVE CREW

MIAMI INK STABBING HEART THERMAL LEGGNG