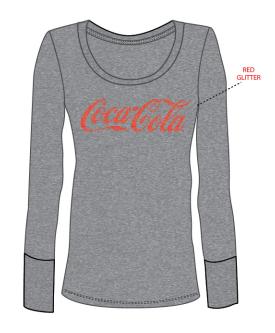

Y ROBE-BLACK

RUDOLPH JUMP TOSS BELTED FLEECE COZY ROBE-RED

CHILLY SKATE DAY TOSS BELTED FLEECE COZY ROBE-LIGHT BLUE

LIGHT UP TOSS BELTED FLEECE COZY ROBE-GREEN



## CUSTOM LAYOUTS/ WALMART/S42010/ LAYOUTS/ S4 FLEECE COZY ROBES 2010









MERRY GRINCHMAS! BELTED FLEECE COZY ROBE-GREEN

COKE BEAR HUG BELTED FLEECE COZY ROBE-RED

RUDOLPH CIRCLES BELTED FLEECE COZY ROBE-WHITE







TICKLE ME ELMO SCULPTED

SCULPTED FLEECE HOODIE ROBE

SCULPTED FLEECE HOODIE ROBE





TINK FRONT AND BACK SCULPTED FLEECE HOODIE ROBE SCULPTED FLEECE HOODIE ROBE



MERRY GRINCHMAS! SCULPTED FLEECE HOODIE ROBE





TOM LAYOUTS/ WALMABT/S42010/ LAYOUTS/ S4 LICENS

COKE BEAR HUG PLUSH HOODIE ROBE



## PRETTY IN PLAID



WINTER HARP LS SCOOP-NECK TEE - BLACK



GUINNES WINTER HARP FLANNEL PLAID PANT - BLACK



CLASSIC GLITTER
LS SCOOP-NECK TEE - GRAY HEATHER



CLASSIC GLITTER FLANNEL PLAID PANT - RED



## insel town



GRINCH POSE LONGSLEEVE SCOOPNECK TEE BLACK w/ green foil



GRINCH HEAD STAR TOSS
MICROFLEECE POM POM YOGA PANT
BLACK w/ green foil



ELMO LOVE LONGSLEEVE SCOOPNECK TEE RED w/ gold foil



ELMO LOVE MICROFLEECE POM POM YOGA PANT BLACK w/ gold foil



RUDOLPH SNOWFLAKE LONGSLEEVE SCOOPNECK TEE BLACK w/ copper foil



RUDOLPH SNOWFLAKES
MICROFLEECE POM POM YOGA PANT
VIRIDINE GREEN w/ copper foil



CHILLY SNOWSHOWER
LONGSLEEVE SCOOPNECK TEE
HEATHER GRAY w/ high gloss black print



CHILLY SNOWSHOWER
MICROFLEECE POM POM YOGA PANT
PRINCESS BLUE w/ high gloss black print



## Tinsel Town



A TOUCH OF PINK LONGSLEEVE SCOOPNECK TEE PINK w/ gold foil



A TOUCH OF PINK
MICROFLEECE