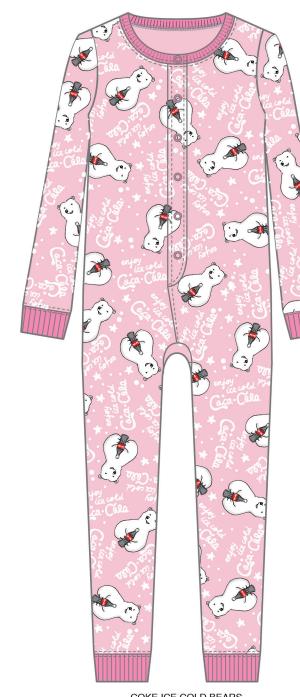

NGSLEEVE SCOOPNECK TEE PURPLE w/ silver foil



MICKEY FLAKE WONDER MICROFLEECE POM POM YOGA PANT PURPLE w/ silver foil



BIG STAR THUMPER LONGSLEEVE SCOOPNECK TEE BLUE w/ blue foil



BIG STAR THUMPER MICROFLEECE POM POM YOGA PANT NAVY w/ blue foil



SNOW FALL KERMIT LONGSLEEVE SCOOPNECK TEE GREEN w/ green foil



SNOW FALL KERMIT MICROFLEECE POM POM YOGA PANT BLACK w/ green foil



## CUSTOM LAYOUTS/ WALMART/S42010/ LAYOUTS/ S4 LICENSED UNION SUITS

## Knock Your Socks Off!

MICROFLEECE UNION SUIT- BLACK











COKE BEARS FOOTIE MICROFLEECE UNION SUIT- LIGHT PINK



## TOM LAYOUTS/ WALMART/S42010/ LAYOUTS/ S4 LICENSED UNION SUITS



THE GRINCH HEAD TOSS MICROFLEECE UNION SUIT - BLACK



SANTA N RUDY MICROFLEECE UNION SUIT- GREEN



CHILLY SKATE DAY
MICROFLEECE UNION SUIT- LT BLUE



COKE ICE COLD BEARS MICROFLEECE UNION SUIT- LT PINK



## STOM LAYOUTS/ WALMART/S42010/ LAYOUTS/ S4 LICENSED UNION SUIT



'TIS THE SEASON TO BE GROUCHY MICROFLEECE UNION SUIT- BLACK



MERRY GRINCHMAS! MICROFLEECE UNION SUIT- GREEN



HO HO ELMO! MICROFLEECE UNION SUIT- RED



CG LIGHTS UP MICROFLEECE UNION SUIT- HOT PINK



## Knock Your Socks Off!



I'M GRUMPY MICROFLEECE FOOTIE UNION SUIT- GREEN



MICKEY DOT
MICROFLEECE FOOTIE UNION SUIT- RED



EEYORE STOCKING
MICROFLEECE FOOTIE UNION SUIT- NAVY



TINK FLAKES TOSS
MICROFLEECE FOOTIE UNION SUIT- VERY BERRY























THE GRINCH HEAD TOSS RUFFLE COLLAR MICRO PJ SET

RUDOLPH JUMP TOSS RUFFLE COLLAR MICRO PJ SET

CHILLY SKATE DAY RUFFLE COLLAR MICRO PJ SET

COKE ICE COLD BEARS RUFFLE COLLAR MICRO PJ SET

















T