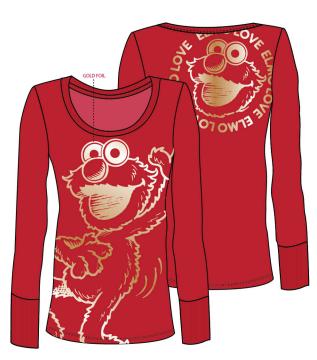

## insel town

GRINCH POSE LONGSLEEVE SCOOPNECK TEE BLACK w/ green foil

GRINCH HEAD STAR TOSS
MICROFLEECE POM POM YOGA PANT
BLACK w/ green foil

ELMO LOVE LONGSLEEVE SCOOPNECK TEE RED w/ gold foil

ELMO LOVE MICROFLEECE POM POM YOGA PANT BLACK w/ gold foil