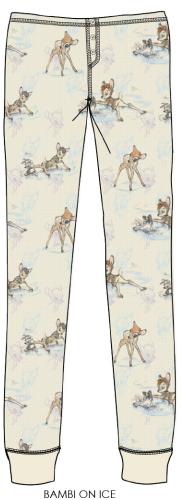

MICKEY AND MINNIE SNOW DOT THERMAL LEGGING

TINK NAVAJO BLUES ENGINEERED THERMAL LONG SLEEVE CREW

TINK NAVAJO BLUES ENGINEERED THERMAL LEGGING

BAMBI ON ICE THERMAL LONG SLEEVE CREW

BAMBI ON ICE THERMAL LEGGING