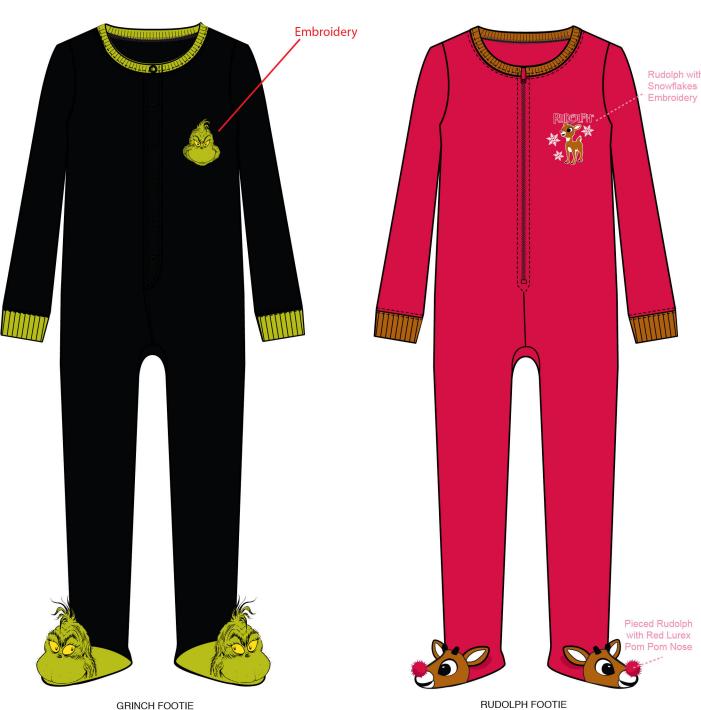

ACDC OMBRE THERMAL LEGGING

EEYORE FACE PLUSH HOODIE ROBE

GROUCH PLUSH HOODIE ROBE

RUDOLPH PLUSH HOODIE ROBE