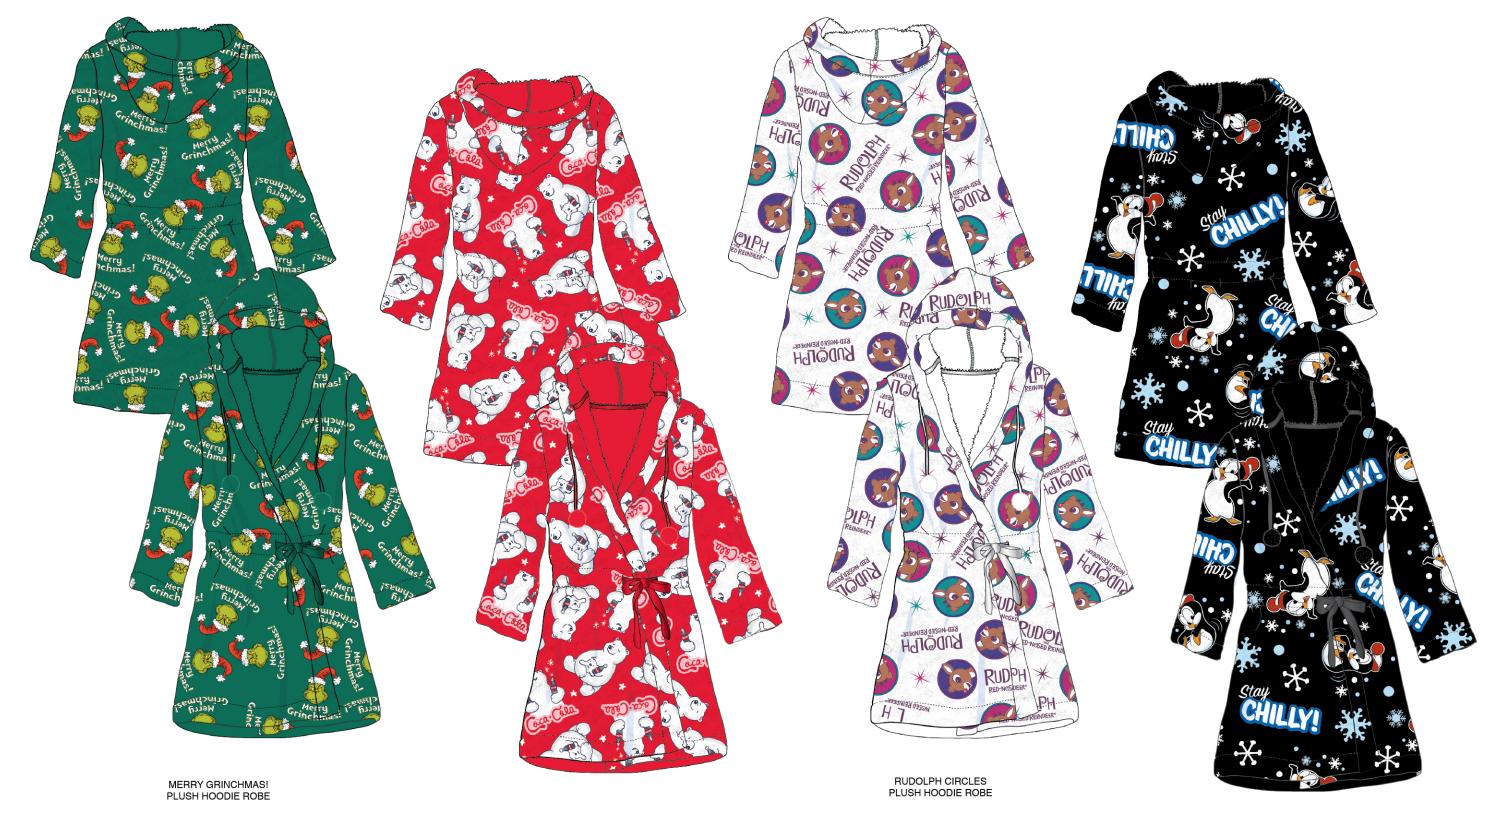

ACDC OMBRE THERMAL LEGGING

EEYORE FACE PLUSH HOODIE ROBE

GROUCH PLUSH HOODIE ROBE

RUDOLPH PLUSH HOODIE ROBE

## CUSTOM LAYOUTS/ WALMART/S42010/ LAYOUTS/ S4 FLEECE COZY ROBES 2010

MERRY GRINCHMAS! BELTED FLEECE COZY ROBE-GREEN

COKE BEAR HUG BELTED FLEECE COZY ROBE-RED

RUDOLPH CIRCLES BELTED FLEECE COZY ROBE-WHITE

TICKLE ME ELMO SCULPTED

SCULPTED FLEECE HOODIE ROBE

SCULPTED FLEECE HOODIE ROBE

TINK FRONT AND BACK SCULPTED FLEECE HOODIE ROBE SCULPTED FLEECE HOODIE ROBE

MERRY GRINCHMAS! SCULPTED FLEECE HOODIE ROBE

TOM LAYOUTS/ WALMABT/S42010/ LAYOUTS/ S4 LICENS

COKE BEAR HUG PLUSH HOODIE ROBE