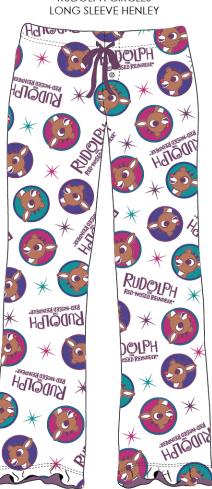

GRINCH SANTA LONG SLEEVE HENLEY

**GRINCHMAS EVE TOSS** 

SOFT TOUCH FLEECE RUFFLE PANT

COKE BEAR HUG SOFT TOUCH FLEECE RUFFLE PANT

STAY CHILLY LONG SLEEVE HENLEY

STAY CHILLY SOFT TOUCH FLEECE RUFFLE PANT

RUDOLPH CIRCLES LONG SLEEVE HENLEY

RUDOLPH CIRCLES SOFT TOUCH FLEECE RUFFLE PANT

RUDOLPH GREETINGS SOFT TOUCH FLEECE RUFFLE PANT

THE GRINCH OUTLINE STAR LONG SLEEVE HENLEY

THE GRINCH OUTLINE STAR SCULPTED FLEECE RUFFLE PANT

RUDOLPH SNOWBALL LONG SLEEVE HENLEY