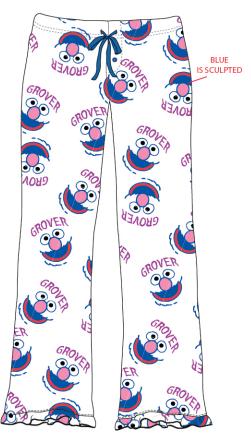

TOUCH ROLL UP SLEEP PANT - WHITE





**GRINCH LOVE** 

SOFT TOUCH ROLL UP SLEEP PANT - BLACK







GRINCH TARTAN
SOFT TOUCH ROLL UP SLEEP PANT - BLACK



GRINCH TEXT SOFT TOUCH ROLL UP SLEEP PANT - GREEN



## Knock Your Socks Off!



Embroidery





OSCAR FOOTIE YOGA PANT- BLACK



COOKIE MONSTER FOOTIE YOGA PANT



BIG BIRD FOOTIE YOGA PANT



Microsoft Manufacturer of Mens, Womens & Childrens Apparel

CUSTOM LAYOUTS/ WALMART/S42010/ LAYOUTS/ S4 SESAME ST FOOTIE SETS 2010





COOKIE MONSTER FACE TEE W/SLEEVES



ME LOVE COOKIES! CM SCULPTED FACE TOSS FLEECE PANT - LIGHT BLUE



OSCAR FACE TEE W/SLEEVES



I'M GROUCHY! OSCAR SCULPTED FACE TOSS FLEECE PANT - LIGHT TURQUIOSE



ELMO FACE TEE W/SLEEVES



TICKLE ME! ELMO SCULPTED FACE TOSS FLEECE PANT - PINK



GROVER FACE TEE W/SLEEVES



GROVER SCULPTED FACE TOSS FLEECE PANT - WHITE



# CUSTOM LAYOUTS/ WALMART/ S4 2010/ LAYOUTS/ SOFT TOUCH FLEECE SETS S4 2010 EXTRA

## HOLDE B



MARIO AND YOSHI LONG SLEEVE HENLEY



MARIO AND YOSHI SOFT TOUCH FLEECE PANT



CORE PACMAN LONG SLEEVE HENLEY



CHOMP CHOMP SOFT TOUCH FLEECE PANT



ACDC SQUARE LONG SLEEVE HENLEY



ACDC SQUARE TOSS SOFT TOUCH FLEECE PANT



BIG GLITTER HEART BON JOVI LONG SLEEVE HENLEY



BON JOVI BIG HEART TOSS SOFT TOUCH FLEECE PANT



MMA SPLATTER LOGO LONG SLEEVE HENLEY



SPLATTER LOGO TOSS SOFT TOUCH FLEECE PANT



# LATOUIS/ WALMAHIY 84 ZOIS/ LATOUIS/ SOFI TOOCH FLEECE SEIS 84 ZOIS EXITA HEVI

## HOLLING.



MARIO AND YOSHI LONG SLEEVE HENLEY



MARIO AND YOSHI SOFT TOUCH FLEECE PANT



CORE PACMAN LONG SLEEVE HENLEY



CHOMP CHOMP SOFT TOUCH FLEECE