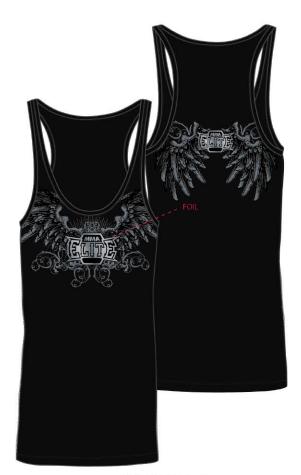

MMA ELITE WINGS 3/4 LEGGING- PURPLE

## EGITE

MMA SKULLY THIN STRAP TANK-PINK

MMA WING SPAN THIN STRAP TANK- BLACK

MMA WING SPAN GYM SHORT- HEATHER

MMA ROSES ARE THIN STRAP TANK-HEATHER

MMA ROSES ARE GYM SHORT -BLUE

MMA ELITE WINGS THIN STRAP TANK- PURPLE