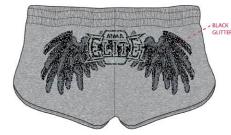

MMA ELITE WINGS 3/4 LEGGING- PURPLE

## EGITE

MMA SKULLY THIN STRAP TANK-PINK

MMA WING SPAN THIN STRAP TANK- BLACK

MMA WING SPAN GYM SHORT- HEATHER

MMA ROSES ARE THIN STRAP TANK-HEATHER

MMA ROSES ARE GYM SHORT -BLUE

MMA ELITE WINGS THIN STRAP TANK- PURPLE

MMA ELITE WINGS GYM SHORT- PURPLE

XMAS NAMES SOFT TOUCH ROLL UP SLEEP PANT - NAVY

ST. MICK SOFT TOUCH ROLL UP SLEEP PANT - PINK

SOFT TOUCH ROLL UP SLEEP PANT - HOT PINK