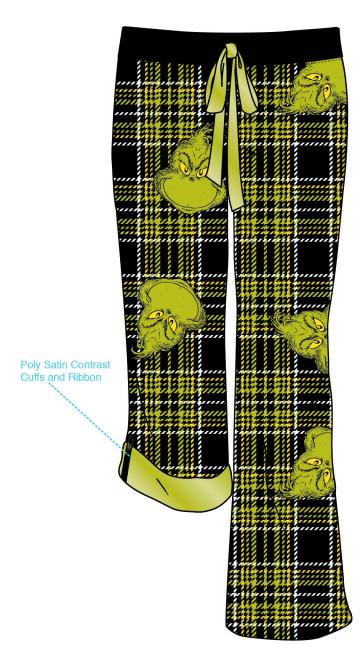

**GRINCH LOVE** 

SOFT TOUCH ROLL UP SLEEP PANT - BLACK

GRINCH TARTAN
SOFT TOUCH ROLL UP SLEEP PANT - BLACK

GRINCH TEXT SOFT TOUCH ROLL UP SLEEP PANT - GREEN