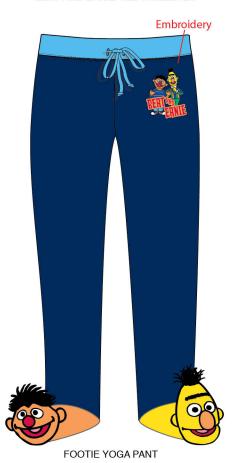

## **WALMART S4 2010**

CHIP AND DALE TEE W/SLEEVES MICKEY FACE TEE W/SLEEVES

CUSTOM LAYOUTS/ WALMART/S42010/ LAYOUTS/ S4 DISNEY

FOOTIE SETS 2010

ANIMAL FOOTIE YOGA PANT

EEYORE FOOTIE YOGA PANT

WINNIETHE POOH FOOTIE YOGA PANT

MICKEY MOUSE FOOTIE YOGA PANT

CHIP & DALE FOOTIE YOGA PANT

HOLDING HANDS LONG SLEEVE HENLEY

EEYORE EMBLEM LONG SLEEVE HENLEY

ORIGINAL MINNIE LONG SLEEVE HENLEY

I'M GRUMPY LONG SLEEVE HENLEY

BAMBI ON ICE LONG SLEEVE HENLEY