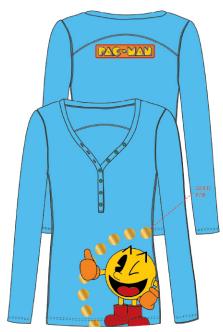

## HOLDE B

MARIO AND YOSHI LONG SLEEVE HENLEY

MARIO AND YOSHI SOFT TOUCH FLEECE PANT

CORE PACMAN LONG SLEEVE HENLEY

CHOMP CHOMP SOFT TOUCH FLEECE PANT

ACDC SQUARE LONG SLEEVE HENLEY

ACDC SQUARE TOSS SOFT TOUCH FLEECE PANT

## HOLLING.

MARIO AND YOSHI LONG SLEEVE HENLEY

MARIO AND YOSHI SOFT TOUCH FLEECE PANT

CORE PACMAN LONG SLEEVE HENLEY

CHOMP CHOMP SOFT TOUCH FLEECE PANT

ACDC SQUARE LONG SLEEVE HENLEY

ACDC SQUARE TOSS SOFT TOUCH FLEECE PANT