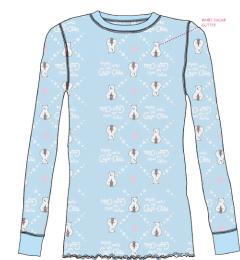

## HOLDE STATE

ACDC OMBRE FOIL THERMAL LONG SLEEVE CREW

LA INK LOGO ROSES THERMAL LONG SLEEVE CREW

LA INK ROSE LOGO TOSS THERMAL LEGGING

MIAMI INK STABBING HEART THERMAL LONG SLEEVE CREW

MIAMI INK STABBING HEART THERMAL LEGGNG