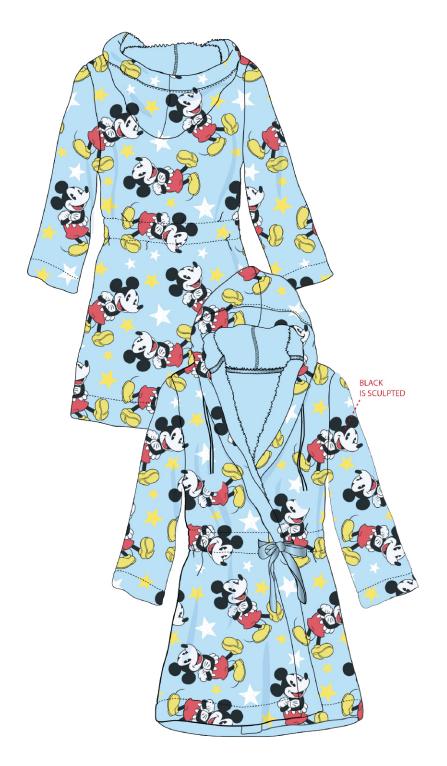

# STOM LAYOUTS/ WALMART/S42010/ LAYOUTS/ S4 DISNEY SCULPTED FLEECE ROBES 20

CLASSIC MICKEY
SCULPTED FLEECE HOODIE ROBE

TINK FRONT AND BACK SCULPTED FLEECE HOODIE ROBE

MINNIE BOWS
SCULPTED FLEECE HOODIE ROBE