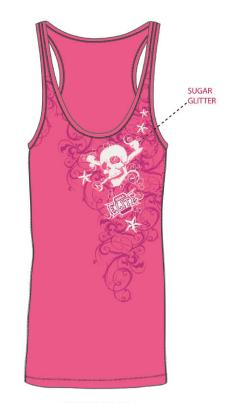

EEYORE STOCKING RUFFLE COLLAR MICRO PJ SET

MAGIC TINKER HOLIDAY RUFFLE COLLAR MICRO PJ SET

MMA SKULLY 3/4 SLEEVE SCOOPNECK TEE-PINK

MMA SKULLY 3/4 LEGGING-BLACK

MMA WING SPAN 3/4 LEGGING- HEATHER

MMA ROSES ARE 3/4 LEGGING -BLUE