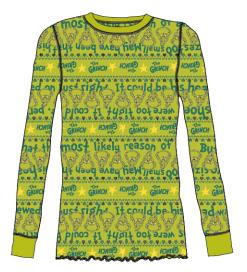

WINTER GIFT TINKERBELL SOFT TOUCH FLEECE RUFFLE PANT

TIS THE SEASON TO BE GROUCHY LONG SLEEVE HENLEY- ULTRAMARINE GREEN

TIS THE SEASON TO BE GROUCHY SOFT TOUCH FLEECE RUFFLE PANT- BLACK

HO HO ELMO LONG SLEEVE HENLEY- HEATHER GRAY