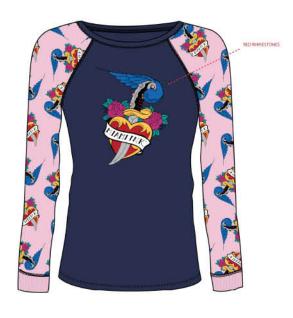

## HOLDE STATE

ACDC OMBRE FOIL THERMAL LONG SLEEVE CREW

LA INK LOGO ROSES THERMAL LONG SLEEVE CREW

LA INK ROSE LOGO TOSS THERMAL LEGGING

MIAMI INK STABBING HEART THERMAL LONG SLEEVE CREW

MIAMI INK STABBING HEART THERMAL LEGGNG