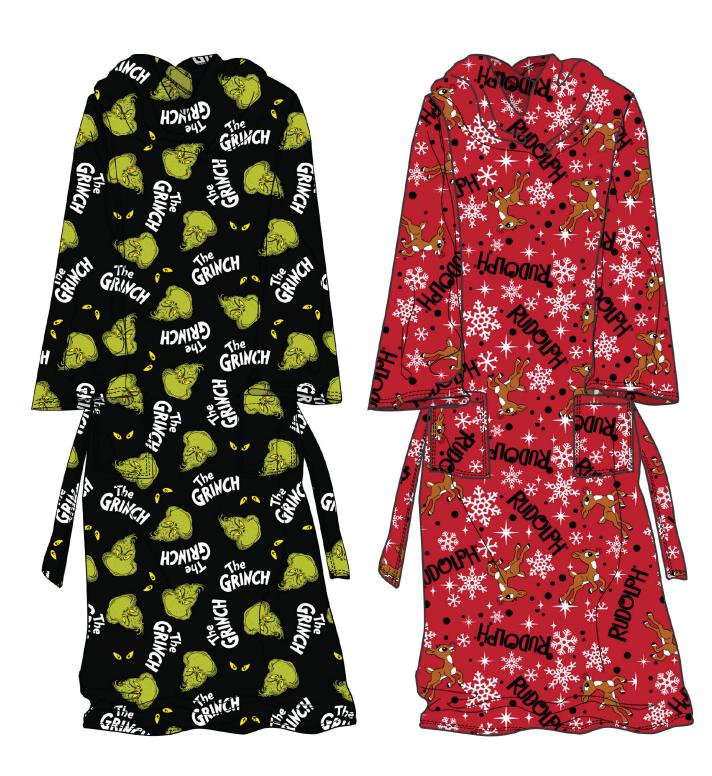

## JSTOM LAYOUTS/ WALMART/S42010/ LAYOUTS/ S4 FLEECE COZY ROBES 2010

GRINCH HEADS TOSS BELTED FLEECE COZY ROBE-BLACK

RUDOLPH JUMP TOSS BELTED FLEECE COZY ROBE-RED

CHILLY SKATE DAY TOSS BELTED FLEECE COZY ROBE-LIGHT BLUE

## CUSTOM LAYOUTS/ WALMART/S42010/ LAYOUTS/ S4 FLEECE COZY ROBES 2010

MERRY GRINCHMAS! BELTED FLEECE COZY ROBE-GREEN

COKE BEAR HUG BELTED FLEECE COZY ROBE-RED

RUDOLPH CIRCLES BELTED FLEECE COZY ROBE-WHITE