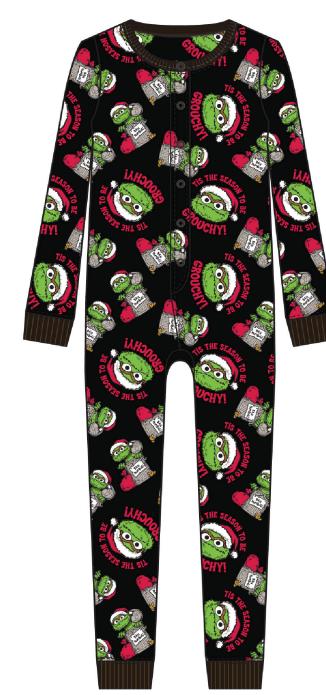

## STOM LAYOUTS/ WALMART/S42010/ LAYOUTS/ S4 LICENSED UNION SUIT

'TIS THE SEASON TO BE GROUCHY MICROFLEECE UNION SUIT- BLACK

MERRY GRINCHMAS! MICROFLEECE UNION SUIT- GREEN

HO HO ELMO! MICROFLEECE UNION SUIT- RED