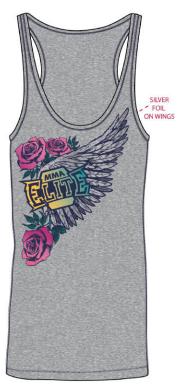

## EGITE

MMA SKULLY THIN STRAP TANK-PINK

MMA WING SPAN THIN STRAP TANK- BLACK

MMA WING SPAN GYM SHORT- HEATHER

MMA ROSES ARE THIN STRAP TANK-HEATHER

MMA ROSES ARE GYM SHORT -BLUE

MMA ELITE WINGS THIN STRAP TANK- PURPLE