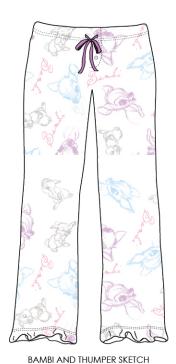

MICKEY AND MINNIE SNOW DOT THERMAL LEGGING

TINK NAVAJO BLUES ENGINEERED THERMAL LONG SLEEVE CREW

TINK NAVAJO BLUES ENGINEERED THERMAL LEGGING

BAMBI ON ICE THERMAL LONG SLEEVE CREW

BAMBI ON ICE THERMAL LEGGING