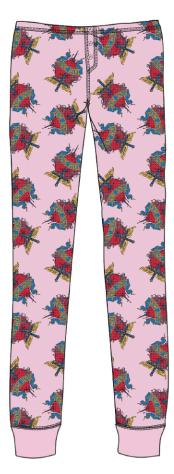

## HOLDE STATE

ACDC OMBRE FOIL THERMAL LONG SLEEVE CREW

LA INK LOGO ROSES THERMAL LONG SLEEVE CREW

LA INK ROSE LOGO TOSS THERMAL LEGGING

MIAMI INK STABBING HEART THERMAL LONG SLEEVE CREW

MIAMI INK STABBING HEART THERMAL LEGGNG