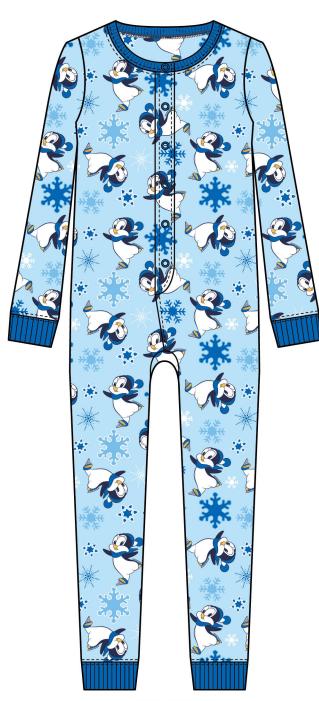

RUDOLPH JUMP SCULPTED FLEECE RUFFLE PANT

ICE COLD ALLOVER label

ICE COLD BEARS
SCULPTED FLEECE RUFFLE PANT

SKATE DAY LONG SLEEVE HENLEY

SKATE DAY SCULPTED FLEECE RUFFLE PANT

MAGIC TINK HOLIDAY LONG SLEEVE HENLEY