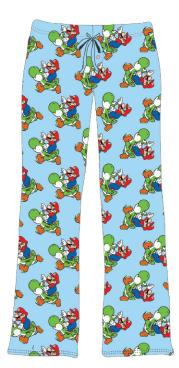

## HOLDE B

MARIO AND YOSHI LONG SLEEVE HENLEY

MARIO AND YOSHI SOFT TOUCH FLEECE PANT

CORE PACMAN LONG SLEEVE HENLEY

CHOMP CHOMP SOFT TOUCH FLEECE PANT

ACDC SQUARE LONG SLEEVE HENLEY

ACDC SQUARE TOSS SOFT TOUCH FLEECE PANT

## HOLLING.

MARIO AND YOSHI LONG SLEEVE HENLEY

MARIO AND YOSHI SOFT TOUCH FLEECE PANT

CORE PACMAN LONG SLEEVE HENLEY

CHOMP CHOMP SOFT TOUCH FLEECE PANT

ACDC SQUARE LONG SLEEVE HENLEY

ACDC SQUARE TOSS SOFT TOUCH FLEECE PANT