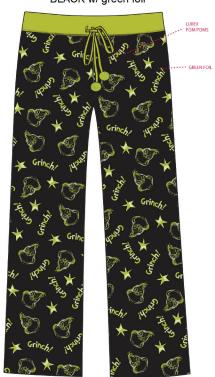

## insel town

GRINCH POSE LONGSLEEVE SCOOPNECK TEE BLACK w/ green foil

GRINCH HEAD STAR TOSS
MICROFLEECE POM POM YOGA PANT
BLACK w/ green foil

ELMO LOVE LONGSLEEVE SCOOPNECK TEE RED w/ gold foil

ELMO LOVE MICROFLEECE POM POM YOGA PANT BLACK w/ gold foil