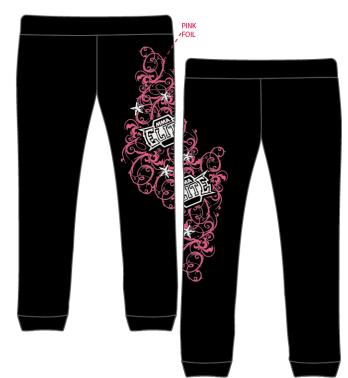

EEYORE STOCKING RUFFLE COLLAR MICRO PJ SET

MAGIC TINKER HOLIDAY RUFFLE COLLAR MICRO PJ SET

MMA SKULLY 3/4 SLEEVE SCOOPNECK TEE-PINK

MMA SKULLY 3/4 LEGGING-BLACK

MMA WING SPAN 3/4 LEGGING- HEATHER

MMA ROSES ARE 3/4 LEGGING -BLUE

MMA ELITE WINGS 3/4 LEGGING- PURPLE