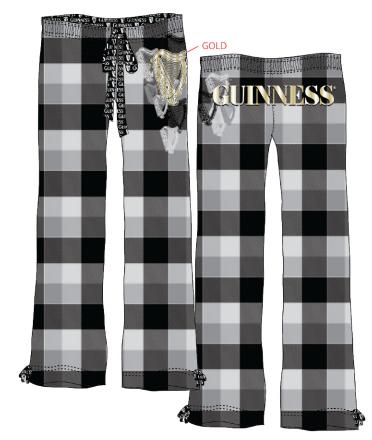

## PRETTY IN PLAID

WINTER HARP LS SCOOP-NECK TEE - BLACK

GUINNES WINTER HARP FLANNEL PLAID PANT - BLACK

CLASSIC GLITTER
LS SCOOP-NECK TEE - GRAY HEATHER

CLASSIC GLITTER FLANNEL PLAID PANT - RED