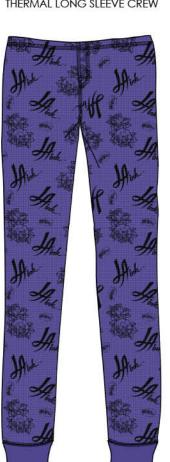

## STOM LAYOUTS/ WALMART/ S4 2010/ LAYOUTS/ DISNEY THERMAL SE

TINK NAVAJO BLUES STRIPE THERMAL LONG SLEEVE CREW

TINK NAVAJO BLUES STRIPE THERMAL LEGGING

MICKEY AND MINNIE SNOW DOT THERMAL LONG SLEEVE CREW