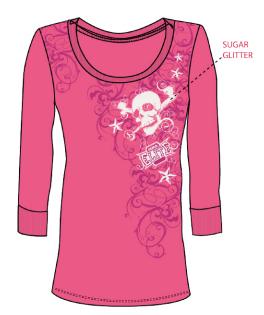

EEYORE STOCKING RUFFLE COLLAR MICRO PJ SET

MAGIC TINKER HOLIDAY RUFFLE COLLAR MICRO PJ SET

MMA SKULLY 3/4 SLEEVE SCOOPNECK TEE-PINK

MMA SKULLY 3/4 LEGGING-BLACK

MMA WING SPAN 3/4 LEGGING- HEATHER

MMA ROSES ARE 3/4 LEGGING -BLUE