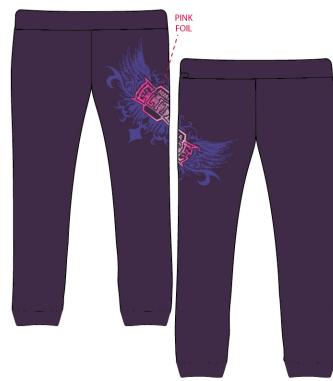

# OM LATOOLS/ WALMAN I/ 34 ZOLO/ LATOOLS/ LICENSED I NEHIMAL SELS\_34 ZOLO EXITA

ACDC OMBRE FOIL THERMAL LONG SLEEVE CREW

MMA ELITE LOGO ROSES THERMAL LONG SLEEVE CREW

BON JOVI BIG HEART THERMAL LONG SLEEVE CREW

ACDC OMBRE THERMAL LEGGING

RUDOLPH JUMP THERMAL LEGGING

BON JOVI BIG HEART THERMAL LEGGNG