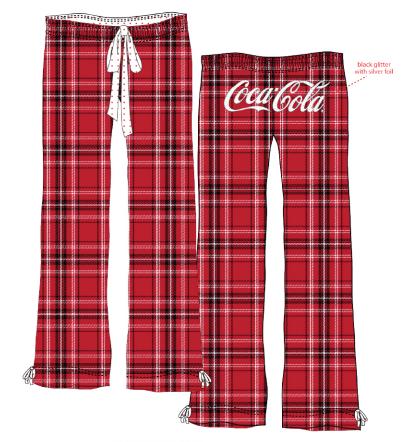

OBE-RED

CHILLY SKATE DAY TOSS BELTED FLEECE COZY ROBE-LIGHT BLUE

LIGHT UP TOSS BELTED FLEECE COZY ROBE-GREEN



## CUSTOM LAYOUTS/ WALMART/S42010/ LAYOUTS/ S4 FLEECE COZY ROBES 2010









MERRY GRINCHMAS! BELTED FLEECE COZY ROBE-GREEN

COKE BEAR HUG BELTED FLEECE COZY ROBE-RED

RUDOLPH CIRCLES BELTED FLEECE COZY ROBE-WHITE







TICKLE ME ELMO SCULPTED

SCULPTED FLEECE HOODIE ROBE

SCULPTED FLEECE HOODIE ROBE





TINK FRONT AND BACK SCULPTED FLEECE HOODIE ROBE SCULPTED FLEECE HOODIE ROBE



MERRY GRINCHMAS! SCULPTED FLEECE HOODIE ROBE





TOM LAYOUTS/ WALMABT/S42010/ LAYOUTS/ S4 LICENS

COKE BEAR HUG PLUSH HOODIE ROBE



## PRETTY IN PLAID



WINTER HARP LS SCOOP-NECK TEE - BLACK



GUINNES WINTER HARP FLANNEL PLAID PANT - BLACK



CLASSIC GLITTER
LS SCOOP-NECK TEE - GRAY HEATHER



CLASSIC GLITTER FLANNEL PLAID PANT - RED



## insel town



GRINCH POSE LONGSLEEVE SCOOPNECK TEE BLACK w/ green foil



GRINCH HEAD STAR TOSS
MICROFLEECE POM POM YOGA PANT
BLACK w/ green foil



ELMO LOVE LONGSLEEVE SCOOPNECK TEE RED w/ gold foil



ELMO LOVE MICROFLEECE POM POM YOGA PANT BLACK w/ gold foil



RUDOLPH SNOWFLAKE LONGSLEEVE SCOOPNECK TEE BLACK w/ copper foil



RUDOLPH SNOWFLAKES
MICROFLEECE POM POM YOGA PANT
VIRIDINE GREEN w/ copper foil



CHILLY SNOWSHOWER
LONGSLEEVE SCOOPNECK TEE
HEATHER GRAY w/ high gloss black print



CHILLY SNOWSHOWER
MICROFLEECE POM POM YOGA PANT
PRINCESS BLUE w/ high gloss black print



## Tinsel Town



A TOUCH OF PINK LONGSLEEVE SCOOPNECK TEE PINK w/ gold foil



A TOUCH OF PINK
MICROFLEECE POM POM YOGA PANT
BLACK w/ gold foil



MICKEY FLAKE