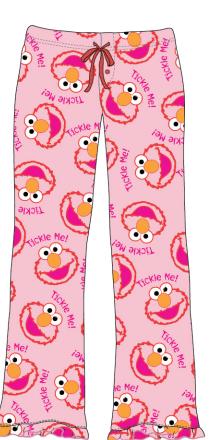

TICKLE ME! ELMO SCULPTED FACE TOSS FLEECE PANT - PINK

GROVER FACE TEE W/SLEEVES

GROVER SCULPTED FACE TOSS FLEECE PANT - WHITE