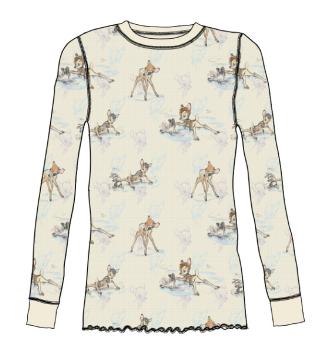

MICKEY MOUSE FOOTIE YOGA PANT

CHIP & DALE FOOTIE YOGA PANT

HOLDING HANDS LONG SLEEVE HENLEY

EEYORE EMBLEM LONG SLEEVE HENLEY

ORIGINAL MINNIE LONG SLEEVE HENLEY

I'M GRUMPY LONG SLEEVE HENLEY

BAMBI ON ICE LONG SLEEVE HENLEY