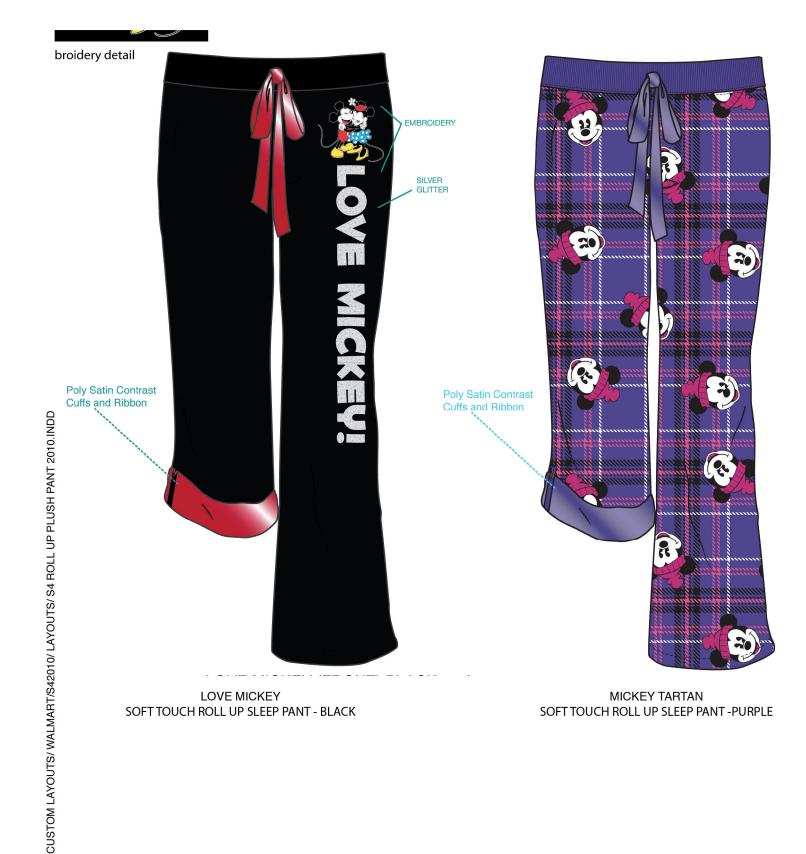

MMA ELITE WINGS GYM SHORT- PURPLE

XMAS NAMES SOFT TOUCH ROLL UP SLEEP PANT - NAVY

ST. MICK SOFT TOUCH ROLL UP SLEEP PANT - PINK

SOFT TOUCH ROLL UP SLEEP PANT - HOT PINK

## **WALMART S4 2010**

**Poly Satin Contrast** Cuffs and Ribbon Tin

TINK STARBURST SOFT TOUCH ROLL UP SLEEP PANT -BLUE

**TINKER TARTAN** SOFT TOUCH ROLL UP SLEEP PANT - PINK

MERRY AND NICE TINK SOFT TOUCH ROLL UP SLEEP PANT - WHITE