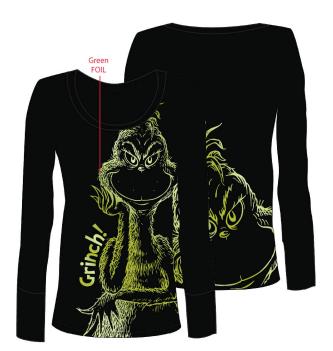

## insel town

GRINCH POSE LONGSLEEVE SCOOPNECK TEE BLACK w/ green foil

GRINCH HEAD STAR TOSS
MICROFLEECE POM POM YOGA PANT
BLACK w/ green foil

ELMO LOVE LONGSLEEVE SCOOPNECK TEE RED w/ gold foil

ELMO LOVE MICROFLEECE POM POM YOGA PANT BLACK w/ gold foil