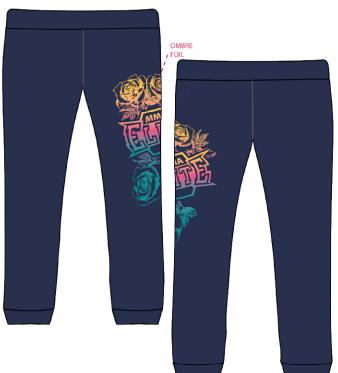

# OM LATOOLS/ WALMAN I/ 34 ZOLO/ LATOOLS/ LICENSED I NEHIMAL SELS\_34 ZOLO EXITA

ACDC OMBRE FOIL THERMAL LONG SLEEVE CREW

MMA ELITE LOGO ROSES THERMAL LONG SLEEVE CREW

BON JOVI BIG HEART THERMAL LONG SLEEVE CREW

ACDC OMBRE THERMAL LEGGING

RUDOLPH JUMP THERMAL LEGGING

BON JOVI BIG HEART THERMAL LEGGNG