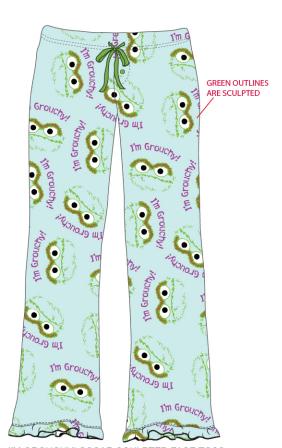

COOKIE MONSTER FACE TEE W/SLEEVES

ME LOVE COOKIES! CM SCULPTED FACE TOSS FLEECE PANT - LIGHT BLUE

OSCAR FACE TEE W/SLEEVES

I'M GROUCHY! OSCAR SCULPTED FACE TOSS FLEECE PANT - LIGHT TURQUIOSE

ELMO FACE TEE W/SLEEVES