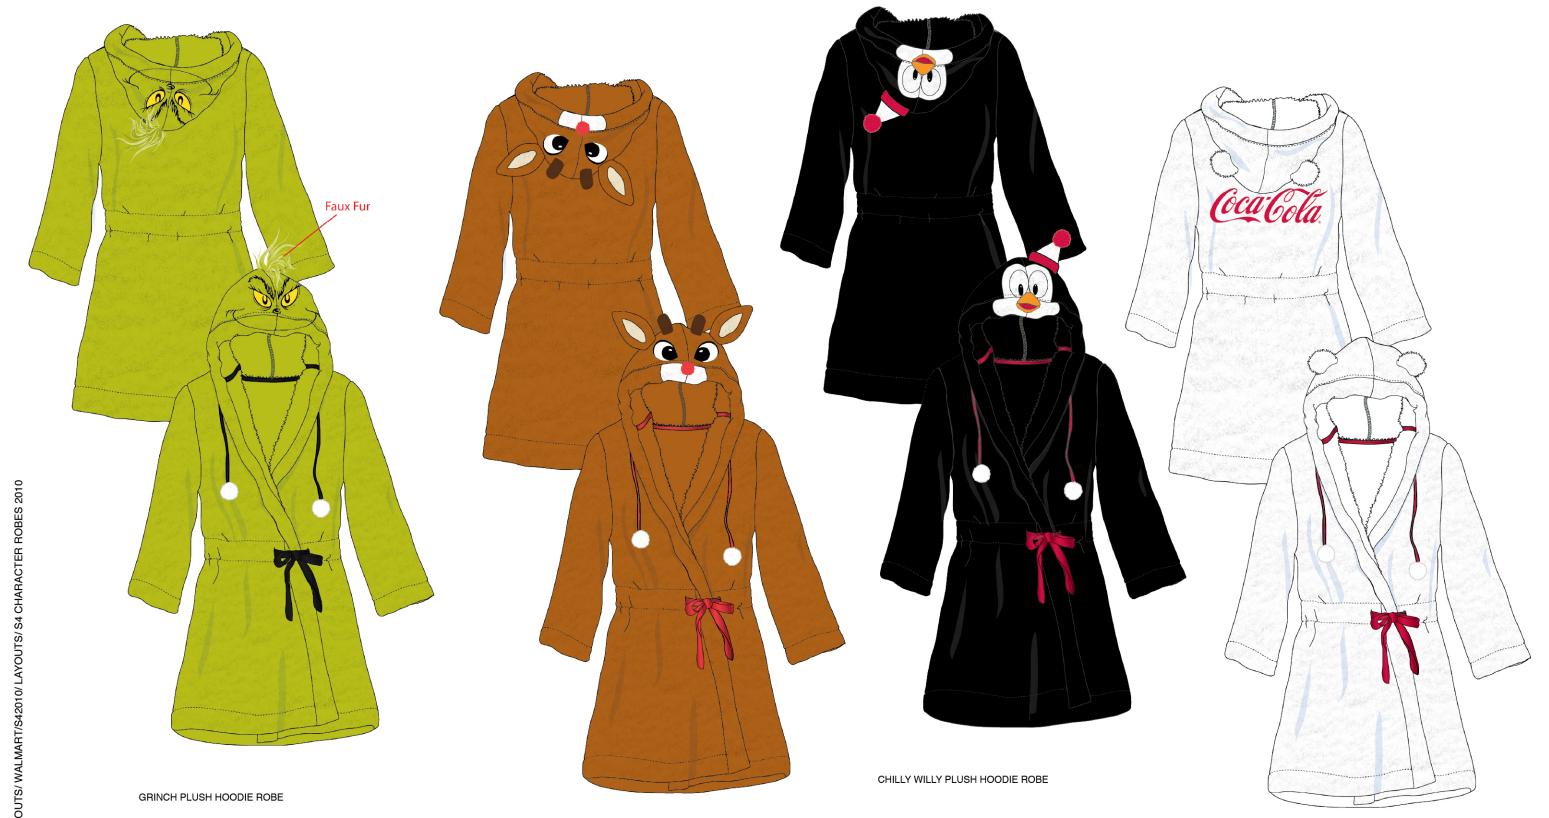

ACDC OMBRE THERMAL LEGGING

EEYORE FACE PLUSH HOODIE ROBE

GROUCH PLUSH HOODIE ROBE

RUDOLPH PLUSH HOODIE ROBE

## JSTOM LAYOUTS/ WALMART/S42010/ LAYOUTS/ S4 FLEECE COZY ROBES 2010

GRINCH HEADS TOSS BELTED FLEECE COZY ROBE-BLACK

RUDOLPH JUMP TOSS BELTED FLEECE COZY ROBE-RED

CHILLY SKATE DAY TOSS BELTED FLEECE COZY ROBE-LIGHT BLUE

LIGHT UP TOSS BELTED FLEECE COZY ROBE-GREEN

## CUSTOM LAYOUTS/ WALMART/S42010/ LAYOUTS/ S4 FLEECE COZY ROBES 2010

MERRY GRINCHMAS! BELTED FLEECE COZY ROBE-GREEN

COKE BEAR HUG BELTED FLEECE COZY ROBE-RED

RUDOLPH CIRCLES BELTED FLEECE COZY ROBE-WHITE