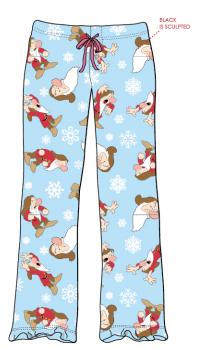

RUDOLPH JUMP SCULPTED FLEECE RUFFLE PANT

ICE COLD ALLOVER label

ICE COLD BEARS
SCULPTED FLEECE RUFFLE PANT

SKATE DAY LONG SLEEVE HENLEY

SKATE DAY SCULPTED FLEECE RUFFLE PANT

MAGIC TINK HOLIDAY LONG SLEEVE HENLEY