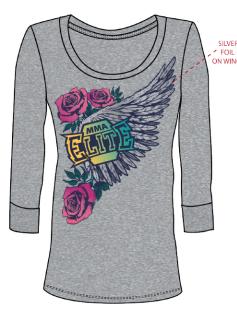

EEYORE STOCKING RUFFLE COLLAR MICRO PJ SET

MAGIC TINKER HOLIDAY RUFFLE COLLAR MICRO PJ SET

MMA SKULLY 3/4 SLEEVE SCOOPNECK TEE-PINK

MMA SKULLY 3/4 LEGGING-BLACK

MMA WING SPAN 3/4 LEGGING- HEATHER

MMA ROSES ARE 3/4 LEGGING -BLUE