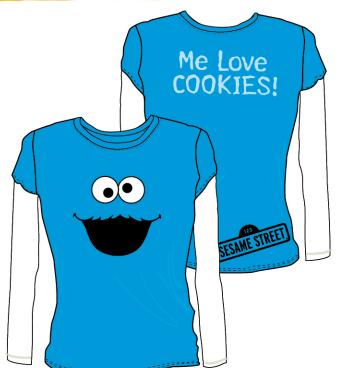

COOKIE MONSTER FACE TEE W/SLEEVES

ME LOVE COOKIES! CM SCULPTED FACE TOSS FLEECE PANT - LIGHT BLUE

OSCAR FACE TEE W/SLEEVES

I'M GROUCHY! OSCAR SCULPTED FACE TOSS FLEECE PANT - LIGHT TURQUIOSE

ELMO FACE TEE W/SLEEVES