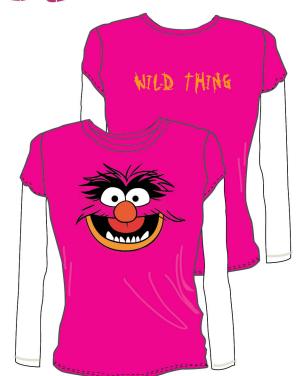

## **WALMART S4 2010**

CHIP AND DALE TEE W/SLEEVES MICKEY FACE TEE W/SLEEVES

CUSTOM LAYOUTS/ WALMART/S42010/ LAYOUTS/ S4 DISNEY

FOOTIE SETS 2010

ANIMAL FOOTIE YOGA PANT

EEYORE FOOTIE YOGA PANT

WINNIETHE POOH FOOTIE YOGA PANT