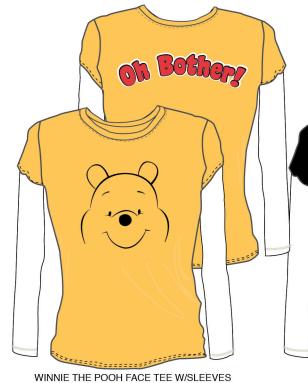

## **WALMART S4 2010**

CHIP AND DALE TEE W/SLEEVES MICKEY FACE TEE W/SLEEVES

CUSTOM LAYOUTS/ WALMART/S42010/ LAYOUTS/ S4 DISNEY

FOOTIE SETS 2010

ANIMAL FOOTIE YOGA PANT

EEYORE FOOTIE YOGA PANT

WINNIETHE POOH FOOTIE YOGA PANT