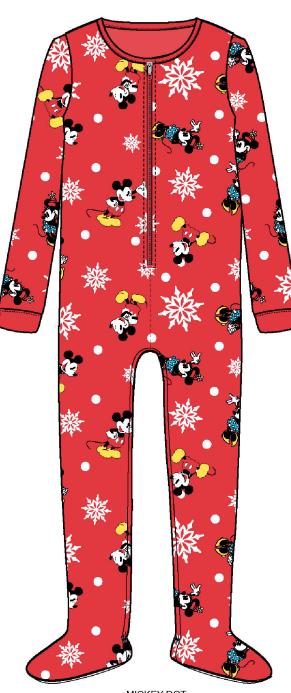

## Knock Your Socks Off!

I'M GRUMPY MICROFLEECE FOOTIE UNION SUIT- GREEN

MICKEY DOT
MICROFLEECE FOOTIE UNION SUIT- RED

EEYORE STOCKING
MICROFLEECE FOOTIE UNION SUIT- NAVY

TINK FLAKES TOSS
MICROFLEECE FOOTIE UNION SUIT- VERY BERRY