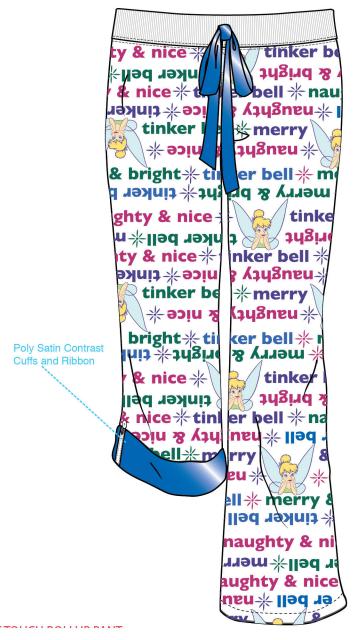

## **WALMART S4 2010**

**Poly Satin Contrast** Cuffs and Ribbon Tin

TINK STARBURST SOFT TOUCH ROLL UP SLEEP PANT -BLUE

**TINKER TARTAN** SOFT TOUCH ROLL UP SLEEP PANT - PINK

MERRY AND NICE TINK SOFT TOUCH ROLL UP SLEEP PANT - WHITE